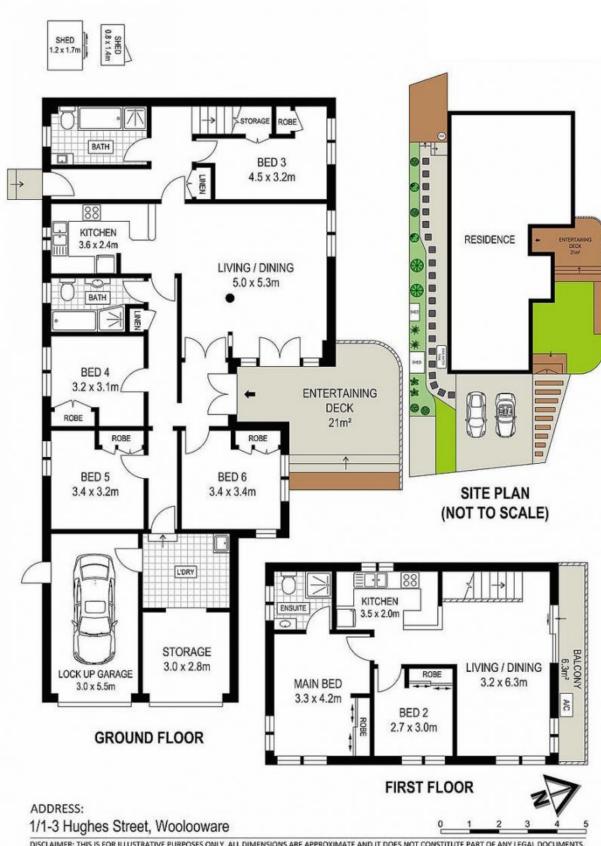

## Private Living and Convenient Location

- Upstairs kitchen equipped with great appliances and ample storage
- One bedroom on the ground level with built-in wardrobes and ceiling fans
- Two bedrooms upstairs, both with built-in wardrobes, one with ensuite
- Large bathroom downstairs, with separate bathtub
- Freshly painted throughout with timber floors, split system air conditioning
- Single car-space in front of the garage and private side access to front door

Note: The garage is not included with this property.

Price:

\$650 per week

**Ally Harper** 

**Chantelle Bliss** 

0499 607 301

0456 584 902

DISCLAIMER: THIS IS FOR ILLUSTRATIVE PURPOSES ONLY, ALL DIMENSIONS ARE APPROXIMATE AND IT DOES NOT CONSTITUTE PART OF ANY LEGAL DOCUMENTS.