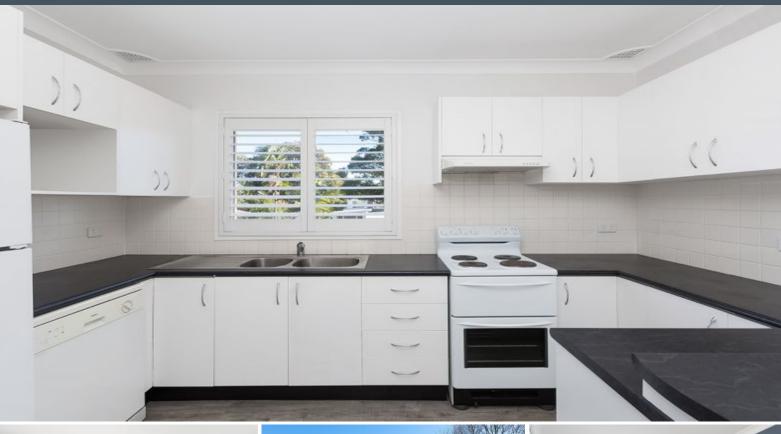

## Private Living and Convenient Location

- Upstairs kitchen equipped with great appliances and ample storage
- One bedroom on the ground level with built-in wardrobes and ceiling fans
- Two bedrooms upstairs, both with built-in wardrobes, one with ensuite
- Large bathroom downstairs, with separate bathtub
- Freshly painted throughout with timber floors, split system air conditioning
- Single car-space in front of the garage and private side access to front door