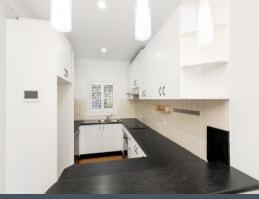

## Open Plan Living & Close to Cronulla Beach

- Open plan living and dining opening onto an entertaining deck and level grassed area
- Kitchens equipped with great appliances and ample storage
- Three bedrooms on the ground level all with built-in wardrobes and ceiling fans
- One large bathroom, including a bathtub
- Freshly painted throughout with timber floors, split system air conditioning
- Internal access from garage combined with spacious internal laundry, with another 2 spaces of off-street parking