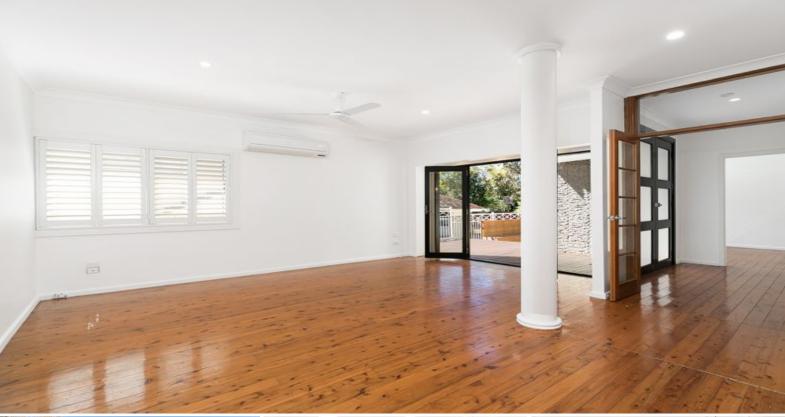

## Open Plan Living & Close to Cronulla Beach

- Open plan living and dining opening onto an entertaining deck and level grassed area
- Kitchens equipped with great appliances and ample storage
- Three bedrooms on the ground level all with built-in wardrobes and ceiling fans
- One large bathroom, including a bathtub
- Freshly painted throughout with timber floors, split system air conditioning
- Internal access from garage combined with spacious internal laundry, with another 2 spaces of off-street parking