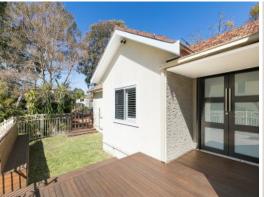

## Open Plan Living & Close to Cronulla Beach

- Open plan living and dining opening onto an entertaining deck and level grassed area
- Kitchens equipped with great appliances and ample storage
- Three bedrooms on the ground level all with built-in wardrobes and ceiling fans
- One large bathroom, including a bathtub
- Freshly painted throughout with timber floors, split system air conditioning
- Internal access from garage combined with spacious internal laundry, with another 2 spaces of off-street parking