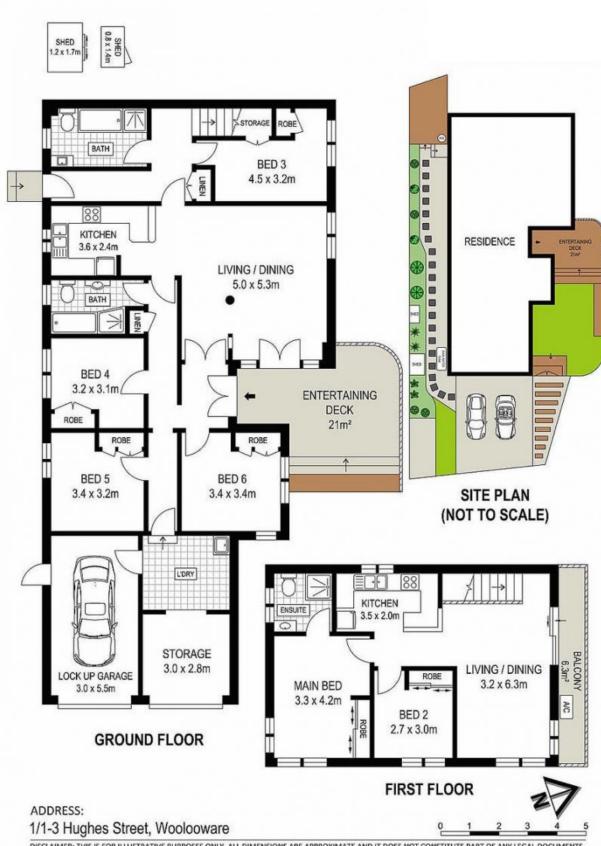

## Open Plan Living & Close to Cronulla Beach

- Open plan living and dining opening onto an entertaining deck and level grassed area
- Kitchens equipped with great appliances and ample storage
- Three bedrooms on the ground level all with built-in wardrobes and ceiling fans
- One large bathroom, including a bathtub
- Freshly painted throughout with timber floors, split system air conditioning
- Internal access from garage combined with spacious internal laundry, with another 2 spaces of off-street parking