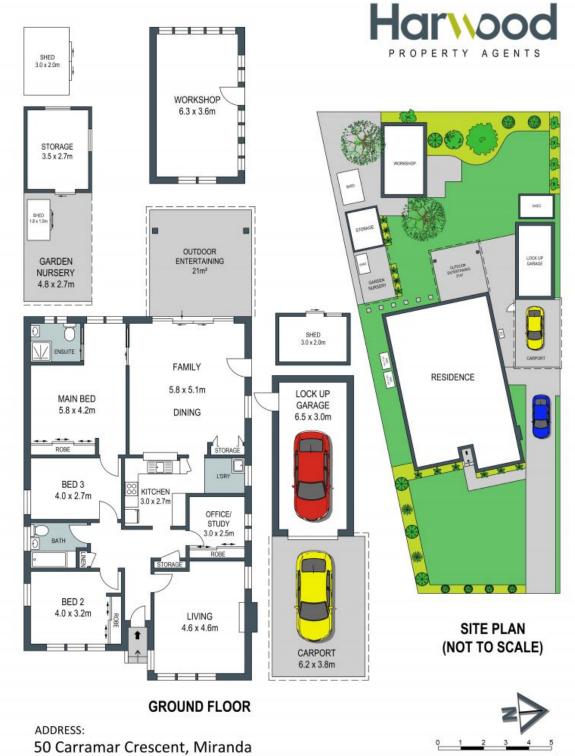

50 Carramar Crescent Miranda, NSW

## **Duplex Potential**

- Near level 746sqm parcel on a desirable address
- Comfortably liveable now or apply for a DA to build a duplex immediately
- Kitchen servery to living area
- Office with integrated storage
- Oversized master bedroom with ensuite and sitting area
- Ornate ceilings, picture rails, ceiling fan in master
- Zoned for Miranda Public School and Endeavour Sports High
- Easy access to Caringbah and Miranda
- Central to parks, ovals, child care, boat ramps and beaches