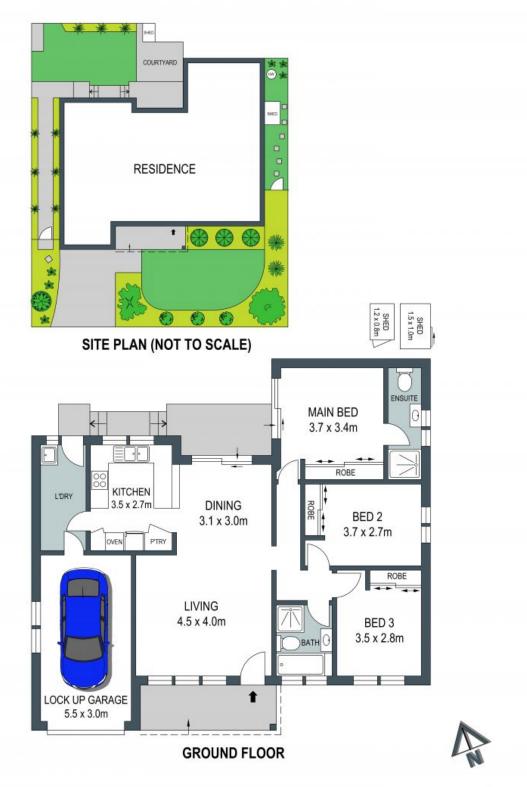

## Level Living

- Ten minute walk to Westfield Miranda
- Stroll to Gymea shops and station
- Breakfast bar kitchen looks to north-facing backyard
- Master bedroom with ensuite leads out to yard
- Built-in wardrobes for all bedrooms
- Full size laundry with external access
- Front lawn with mature greenery for street privacy
- Internal access to garage, two garden sheds
- Easy walk or bike ride to Kirrawee Public School and Port Hacking High School
- Moments to waterfront, parks and child care