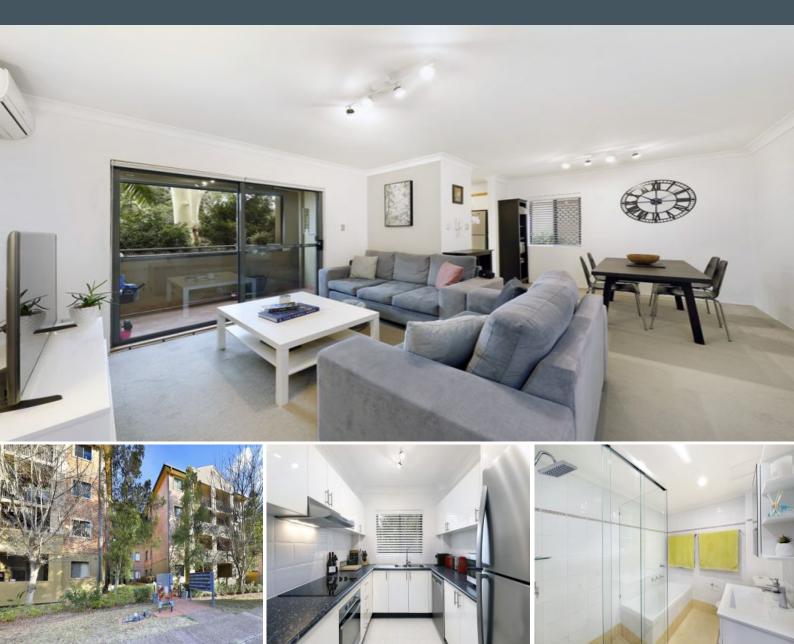

## **Ground-Floor Entertainer**

- Convenient ground floor position, with a quiet rear block position
- Updated carpet, paint, LED lighting and plantation shutters throughout
- Open-plan living and dining room flowing onto a peaceful balcony
- Kitchen with granite bench tops, induction cook top and ample storage.
- Generous master bedroom with built-in wardrobe and leafy views
- Large second bedroom with built-in wardrobe and private aspect
- Immaculate main bathroom with separate bath and shower
- Internal laundry with ample storage & air conditioning

- Covered balcony with garden views, perfect for BBQ and alfresco dining - Single lock-up garage with convenient lift access from garage to apartment Price:

\$480 pw

2

Lucas Harwood