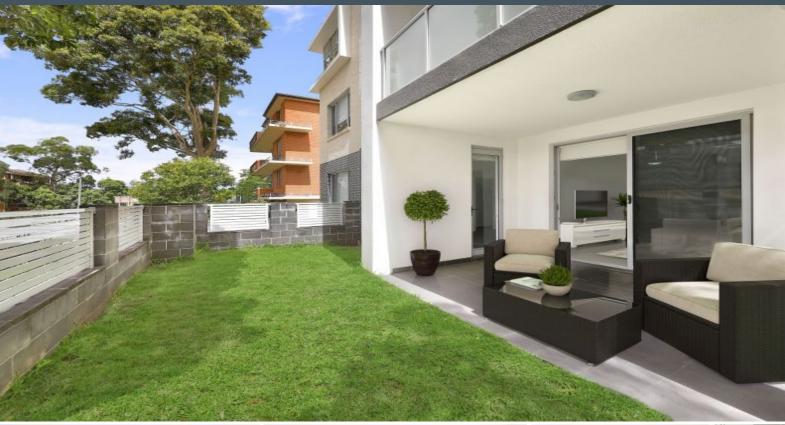

## **Central Apartment**

- North-west aspect in a secure building of six apartments
- No shared walls assure maximum privacy
- Fluid dining and lounge areas plus study nook
- Caesarstone kitchen, gas cooktop, stainless steel appliances
- Master bedroom with ensuite
- Mirrored built-in wardrobes for all bedrooms
- Dedicated laundry, ducted air conditioning
- Two tandem car spaces plus lock-up storage room, lift access from garage
- Bus stop at the door, 300m stroll to Mortdale station
- Minutes to Westfield Hurstville, river, beach and green spaces