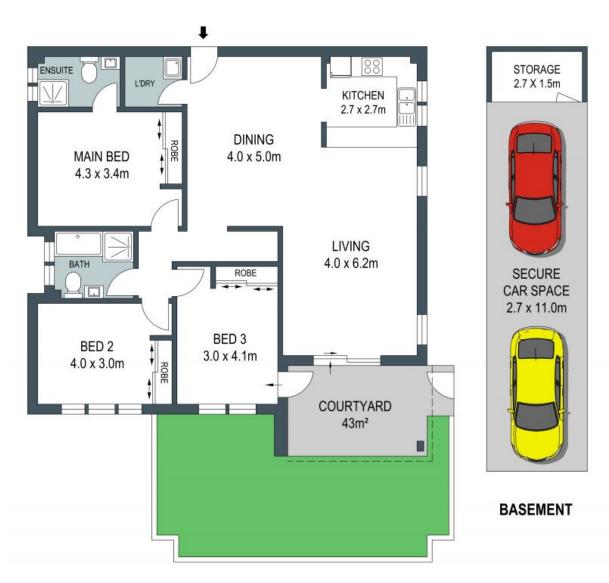

**Price:** \$940000

**Lucas Harwood** 

0431 001 001

**GROUND FLOOR** 

DISCLAIMER: THIS IS FOR ILLUSTRATIVE PURPOSES ONLY, ALL DIMENSIONS ARE APPROXIMATE AND IT DOES NOT CONSTITUTE PART OF ANY LEGAL DOCUMENTS.