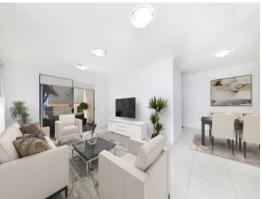

## **Central Apartment**

- North-west aspect in a secure building of six apartments
- No shared walls assure maximum privacy
- Fluid dining and lounge areas plus study nook
- Caesarstone kitchen, gas cooktop, stainless steel appliances
- Master bedroom with ensuite
- Mirrored built-in wardrobes for all bedrooms
- Dedicated laundry, ducted air conditioning
- Two tandem car spaces plus lock-up storage room, lift access from garage
- Bus stop at the door, 300m stroll to Mortdale station
- Minutes to Westfield Hurstville, river, beach and green spaces