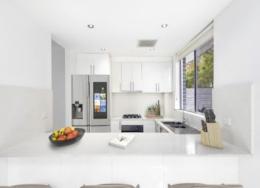

## **Central Apartment**

- North-west aspect in a secure building of six apartments
- No shared walls assure maximum privacy
- Fluid dining and lounge areas plus study nook
- Caesarstone kitchen, gas cooktop, stainless steel appliances
- Master bedroom with ensuite
- Mirrored built-in wardrobes for all bedrooms
- Dedicated laundry, ducted air conditioning
- Two tandem car spaces plus lock-up storage room, lift access from garage
- Bus stop at the door, 300m stroll to Mortdale station
- Minutes to Westfield Hurstville, river, beach and green spaces