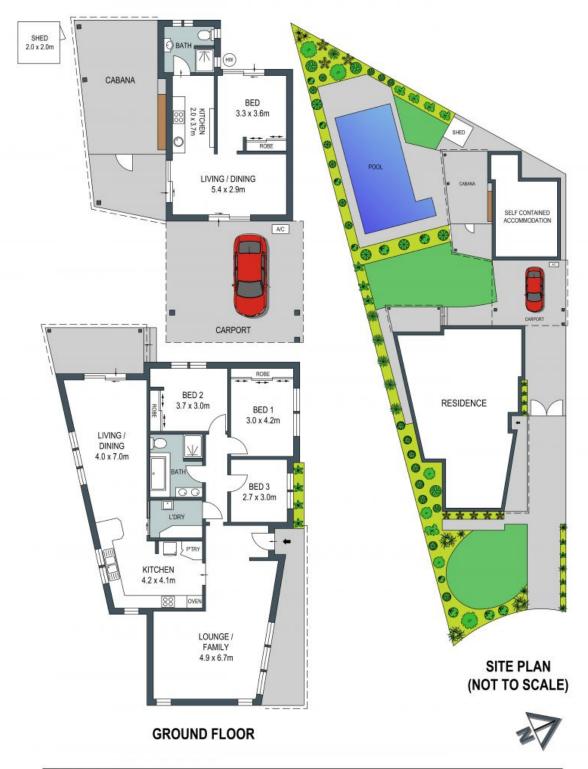

## **Dual Dwelling**

- Private cul-de-sac address
- Family focused layout soaked in light
- $\ensuremath{\mathsf{Exposed}}$  beams, new timber floors, paint and blinds
- Gas kitchens with stainless steel appliances
- Self contained accommodation with living zone and alfresco
- Mirrored built-in wardrobes, split system air conditioning, LED lights
- Sparkling inground pool
- Carport plus off-street parking
- Walk to Coles, local shops, tennis and rugby facilities, Gymea North Public School and Port Hacking High School
- Moments to Westfield Miranda, trains, Cronulla Beach and Gymea Bay Baths