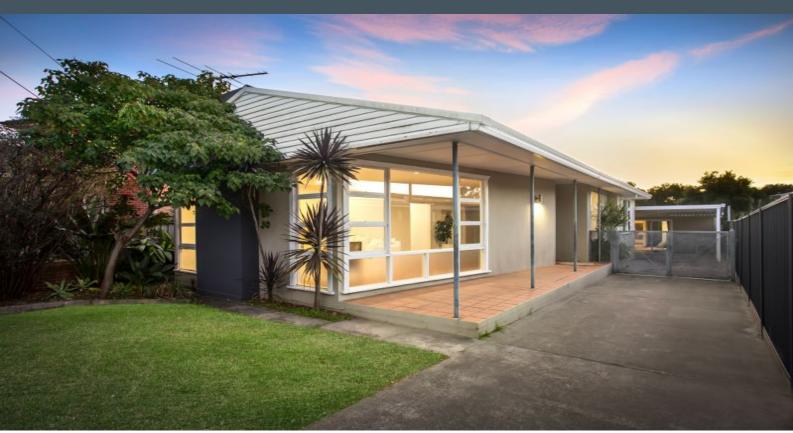

## 11 Warumbui Avenue Miranda, NSW

## **Dual Dwelling**

- Private cul-de-sac address
- Family focused layout soaked in light
- $\ensuremath{\mathsf{Exposed}}$  beams, new timber floors, paint and blinds
- Gas kitchens with stainless steel appliances
- Self contained accommodation with living zone and alfresco
- Mirrored built-in wardrobes, split system air conditioning, LED lights
- Sparkling inground pool
- Carport plus off-street parking
- Walk to Coles, local shops, tennis and rugby facilities, Gymea North Public School and Port Hacking High School
- Moments to Westfield Miranda, trains, Cronulla Beach and Gymea Bay Baths