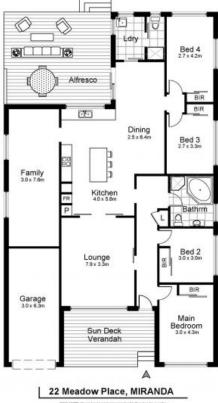

## 22 Meadow Place Miranda, NSW

## Family Home

- Sweeping open plan lounge & dining areas that runs right through the
- Second family living space opens onto a covered outdoor entertaining
- Fully renovated kitchen with quality appliances & stone bench tops
- Four generously proportioned bedrooms all with built-in wardrobes
- Main bathroom with separate bath and shower
- Internal laundry with second w/c and shower
- Child friendly level lawns at the rear with a garden shed
- Secure garage & extra storage space
- Located in a convenient position only moments to Westfield Miranda