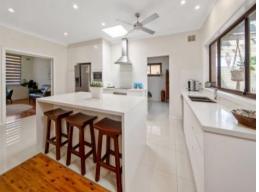

## Family Home

- Sweeping open plan lounge & dining areas that runs right through the
- Second family living space opens onto a covered outdoor entertaining
- Fully renovated kitchen with quality appliances & stone bench tops
- Four generously proportioned bedrooms all with built-in wardrobes
- Main bathroom with separate bath and shower
- Internal laundry with second w/c and shower
- Child friendly level lawns at the rear with a garden shed
- Secure garage & extra storage space
- Located in a convenient position only moments to Westfield Miranda