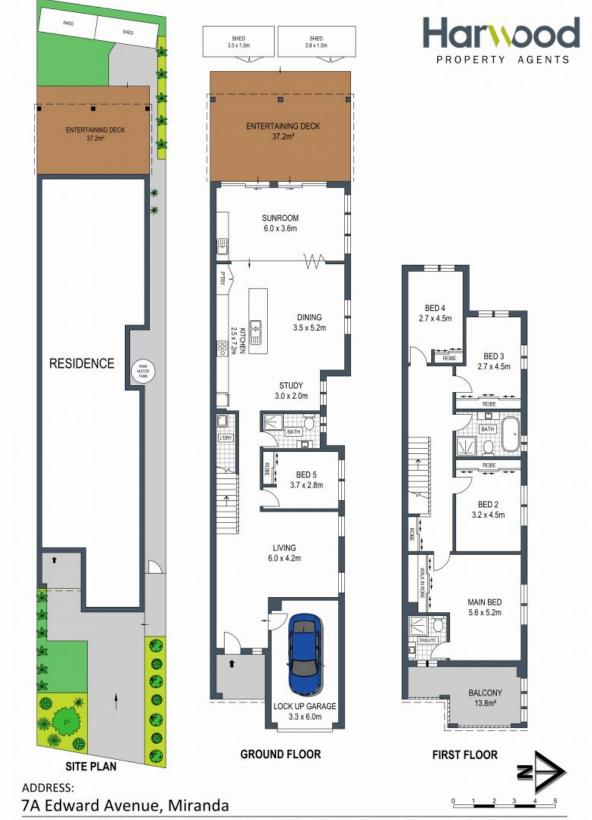

Price:

\$1740000

Lucas Harwood 0431 001 001

DISCLAIMER: THIS IS FOR ILLUSTRATIVE PURPOSES ONLY, ALL DIMENSIONS ARE APPROXIMATE AND IT DOES NOT CONSTITUTE PART OF ANY LEGAL DOCUMENTS.

**7A Edward Avenue** 

Miranda, NSW