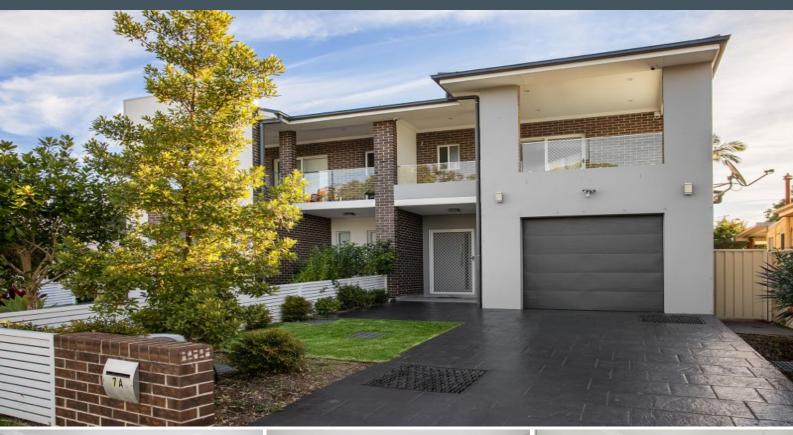

## 7A Edward Avenue Miranda, NSW

## **Entertainers Duplex**

- Full brick duplex with quality finishes
- Entertaining spaces inside and out
- Gas kitchen with 20mm stone benches, bench seating and stainless appliances
- Master with ensuite and walk-in wardrobe spills out to a balcony
- Built-in wardrobes for four bedrooms
- Guest room with own bathroom ideal for extended family living
- Ducted air conditioning, two garden sheds
- Private backyard with large deck, level lawn and fuss-free foliage
- Short drive to Westfield Miranda, parks and water