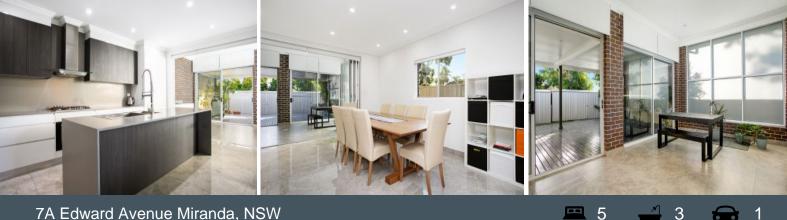

## 7A Edward Avenue Miranda, NSW

## **Entertainers Duplex**

- Full brick duplex with quality finishes
- Entertaining spaces inside and out
- Gas kitchen with 20mm stone benches, bench seating and stainless appliances
- Master with ensuite and walk-in wardrobe spills out to a balcony
- Built-in wardrobes for four bedrooms
- Guest room with own bathroom ideal for extended family living
- Ducted air conditioning, two garden sheds
- Private backyard with large deck, level lawn and fuss-free foliage
- Short drive to Westfield Miranda, parks and water