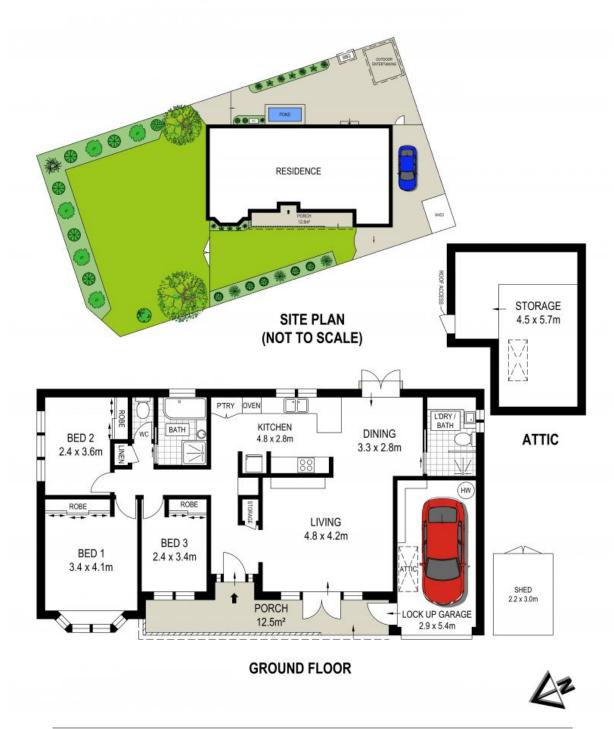

## **Cute Cottage**

- Generous block with possibility to build up or extend (STCA)
- Calm, contemporary ambience with timber floors, neutral palette and durable finishes
- Breakfast bar kitchen with backyard outlook
- Bay windowed master bedroom with feature wall panelling
- Integrated storage in bedrooms and living zone
- Stylish bathrooms with rainwater heads, frameless showers and a soaking tub in main
- Garden shed and roof storage
- Courtyard off the kitchen with water feature
- Expansive lawn in large, child-friendly fenced yard
- Walk to Gymea village, Gymea Bay Public School and Gymea Bay Baths