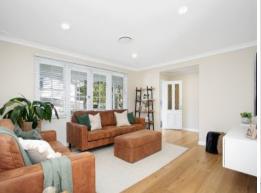

## **Cute Cottage**

- Generous block with possibility to build up or extend (STCA)
- Calm, contemporary ambience with timber floors, neutral palette and durable finishes
- Breakfast bar kitchen with backyard outlook
- Bay windowed master bedroom with feature wall panelling
- Integrated storage in bedrooms and living zone
- Stylish bathrooms with rainwater heads, frameless showers and a soaking tub in main
- Garden shed and roof storage
- Courtyard off the kitchen with water feature
- Expansive lawn in large, child-friendly fenced yard
- Walk to Gymea village, Gymea Bay Public School and Gymea Bay Baths