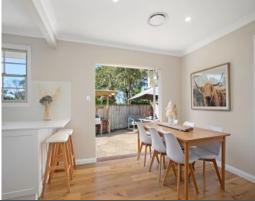

## **Cute Cottage**

- Generous block with possibility to build up or extend (STCA)
- Calm, contemporary ambience with timber floors, neutral palette and durable finishes
- Breakfast bar kitchen with backyard outlook
- Bay windowed master bedroom with feature wall panelling
- Integrated storage in bedrooms and living zone
- Stylish bathrooms with rainwater heads, frameless showers and a soaking tub in main
- Garden shed and roof storage
- Courtyard off the kitchen with water feature
- Expansive lawn in large, child-friendly fenced yard
- Walk to Gymea village, Gymea Bay Public School and Gymea Bay Baths