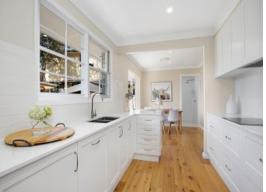

## **Cute Cottage**

- Generous block with possibility to build up or extend (STCA)
- Calm, contemporary ambience with timber floors, neutral palette and durable finishes
- Breakfast bar kitchen with backyard outlook
- Bay windowed master bedroom with feature wall panelling
- Integrated storage in bedrooms and living zone
- Stylish bathrooms with rainwater heads, frameless showers and a soaking tub in main
- Garden shed and roof storage
- Courtyard off the kitchen with water feature
- Expansive lawn in large, child-friendly fenced yard
- Walk to Gymea village, Gymea Bay Public School and Gymea Bay Baths