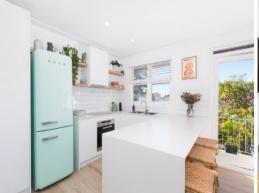

## Convenient Lifestyle

- Open plan kitchen and living area with a convenient breakfast bar
- Modern bathroom featuring quality tiles and fixtures plus internal laundry
- Two generously sized bedrooms, fit with built-in wardrobes
- Timber flooring, venetian blinds and block out curtains in bedrooms
- Split system air-conditioning and multiple ceiling fans
- Spacious, sunny balcony and a single, lock-up garage
- Approximately 150m from Woolooware station
- Perfect for kids, located opposite Woolooware Park/Oval