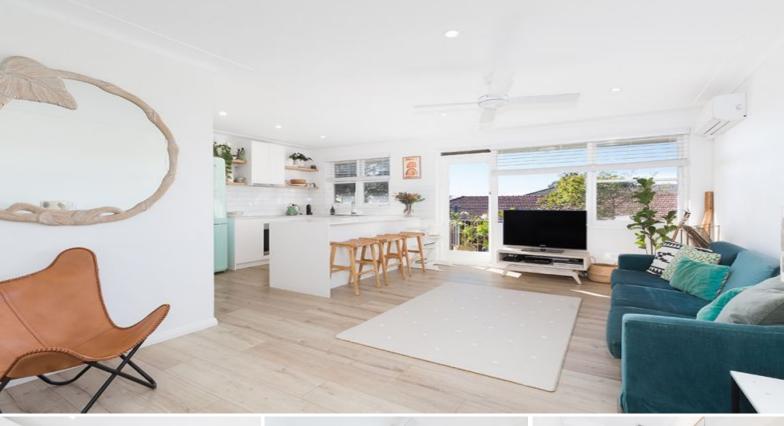

## Convenient Lifestyle

- Open plan kitchen and living area with a convenient breakfast bar
- Modern bathroom featuring quality tiles and fixtures plus internal laundry
- Two generously sized bedrooms, fit with built-in wardrobes
- Timber flooring, venetian blinds and block out curtains in bedrooms
- Split system air-conditioning and multiple ceiling fans
- Spacious, sunny balcony and a single, lock-up garage
- Approximately 150m from Woolooware station
- Perfect for kids, located opposite Woolooware Park/Oval