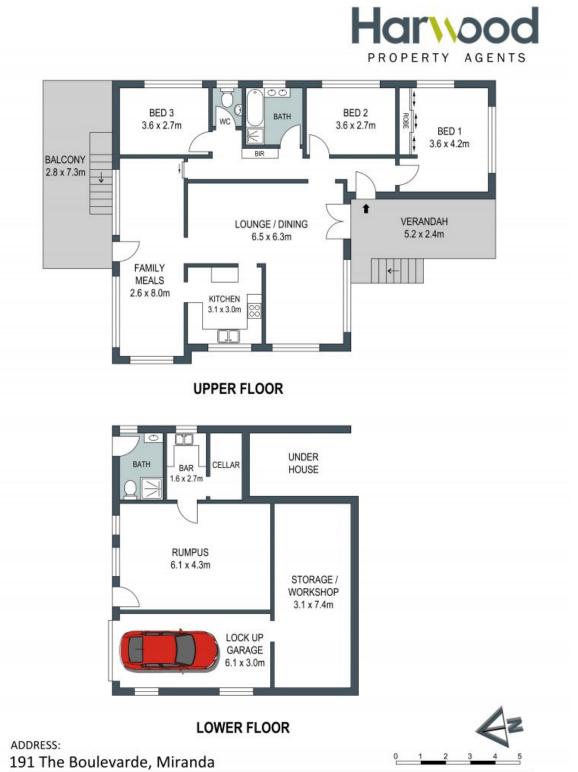

## **Development Opportunity**

- 753sqm north facing parcel on a prized address
- Maximise development capacity now or rent out and enjoy solid returns
- Comfortable interiors with versatile layout
- Top floor bedrooms have a district outlook
- Verandah overlooks the fenced backyard
- Timber floors, high ceilings, split system air conditioning, ceiling fans
- Gas kitchen, dedicated workshop, underhouse storage

**191 The Boulevarde** 

Miranda, NSW