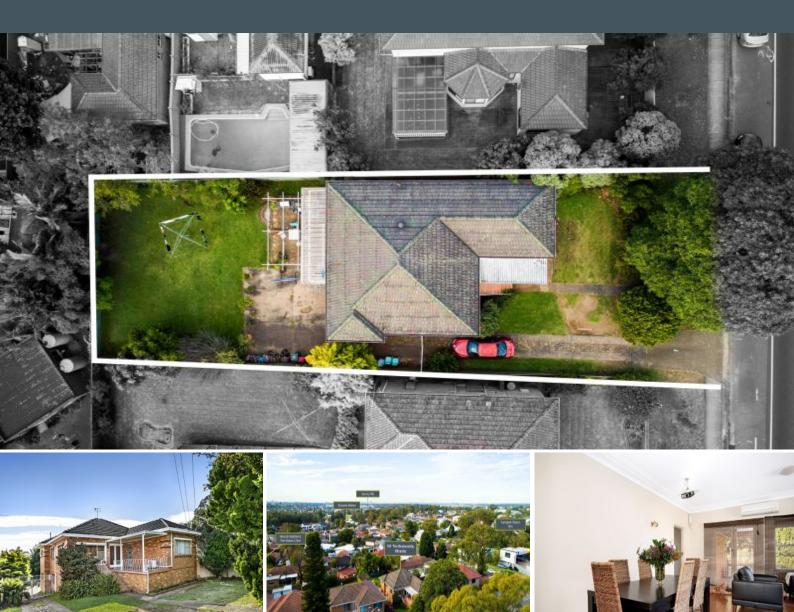

## 191 The Boulevarde Miranda, NSW

## **Development Opportunity**

- 753sqm north facing parcel on a prized address
- Maximise development capacity now or rent out and enjoy solid returns
- Comfortable interiors with versatile layout
- Top floor bedrooms have a district outlook
- Verandah overlooks the fenced backyard
- Timber floors, high ceilings, split system air conditioning, ceiling fans
- Gas kitchen, dedicated workshop, underhouse storage

- Close to Miranda station, beaches, river, restaurants, Sutherland Hospital

Price:

\$1550000

3

Lucas Harwood

DISCLAIMER: THIS IS FOR ILLUSTRATIVE PURPOSES ONLY, ALL DIMENSIONS ARE APPROXIMATE AND IT DOES NOT CONSTITUTE PART OF ANY LEGAL DOCUMENTS.

**191 The Boulevarde** 

Miranda, NSW