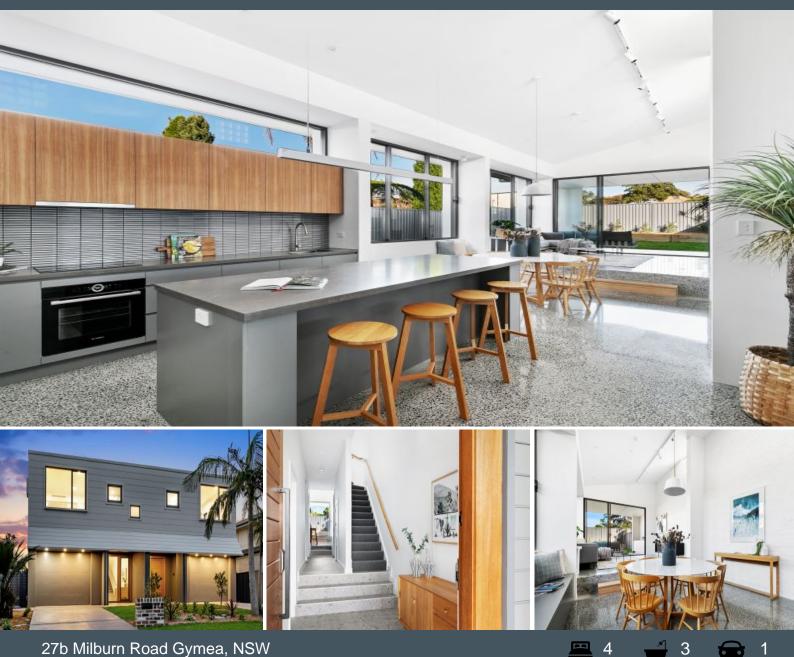

## Industrial Entertainer

- Brand new residence with room to spread out
- Light-soaked living zone looks to terrace and fenced backyard
- Island kitchen with Bosch appliances and walk-in pantry
- Integrated wardrobe, ensuite for master, walk-in shower
- Soaring ceilings, large windows, concrete floors, bricked walls, wool carpet
- Outdoor kitchen with sink, stone bench and storage
- Easy care plantings border level lawn
- Footsteps to Gymea Village and station
- Backs onto Gymea Technology High School
- Walk to childcare choices and Gymea North Public School
- Minutes to the waterfront, Kareela Oval, Sylvania Hospital and services