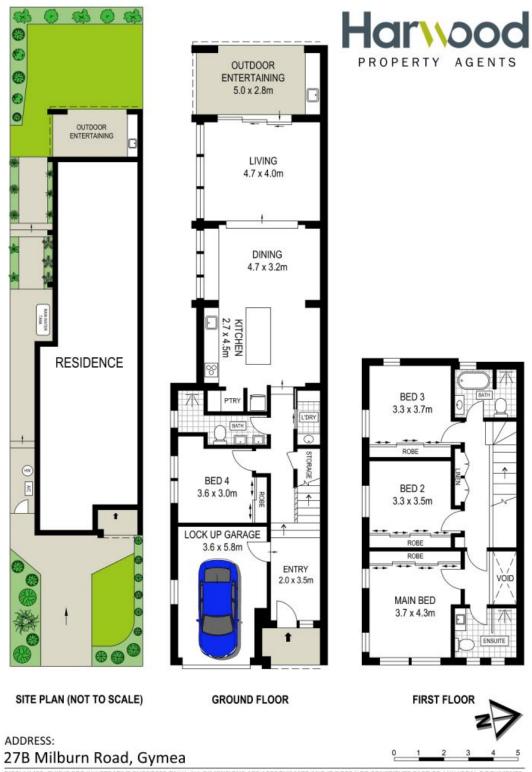

## Industrial Entertainer

- Brand new residence with room to spread out
- Light-soaked living zone looks to terrace and fenced backyard
- Island kitchen with Bosch appliances and walk-in pantry
- Integrated wardrobe, ensuite for master, walk-in shower
- Soaring ceilings, large windows, concrete floors, bricked walls, wool carpet
- Outdoor kitchen with sink, stone bench and storage
- Easy care plantings border level lawn
- Footsteps to Gymea Village and station
- Backs onto Gymea Technology High School
- Walk to childcare choices and Gymea North Public School
- Minutes to the waterfront, Kareela Oval, Sylvania Hospital and services

Price:

\$1,650,000

Lucas Harwood

DISCLAIMER: THIS IS FOR ILLUSTRATIVE PURPOSES ONLY, ALL DIMENSIONS ARE APPROXIMATE AND IT DOES NOT CONSTITUTE PART OF ANY LEGAL DOCUMENTS.

27b Milburn Road

Gymea, NSW