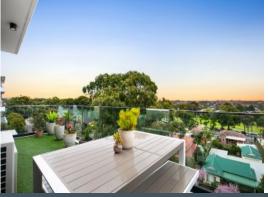

## Stunning Views

- Upon entry, sun-drenched, open plan living with scenic views is on offer
- Entertain with ease as living and dining area spills out onto a spacious, north-facing, rooftop balcony
- Designer kitchen with quality appliances, gas cooking and stone benchtops
- Three bedrooms, two over-sized with built-in wardrobes and master with balcony access
- High ceilings, gorgeous hardwood flooring, plantation shutters and custom designed, automated blinds
- Stylish, chic bathrooms with floor to ceiling tiles and an abundance of storage
- Secure access parking for three vehicles as well as two storage cages
- Communal areas include landscaped gardens with BBQs, ideal for entertaining