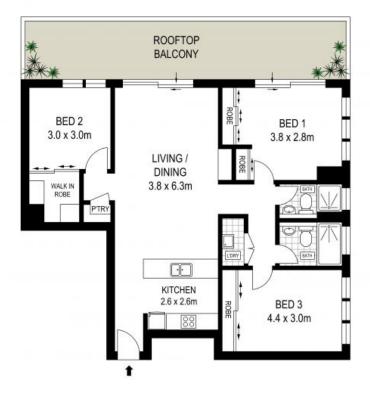

## Stunning Views

- Upon entry, sun-drenched, open plan living with scenic views is on offer
- Entertain with ease as living and dining area spills out onto a spacious, north-facing, rooftop balcony
- Designer kitchen with quality appliances, gas cooking and stone benchtops
- Three bedrooms, two over-sized with built-in wardrobes and master with balcony access
- High ceilings, gorgeous hardwood flooring, plantation shutters and custom designed, automated blinds
- Stylish, chic bathrooms with floor to ceiling tiles and an abundance of storage
- Secure access parking for three vehicles as well as two storage cages
- Communal areas include landscaped gardens with BBQs, ideal for entertaining

**Price**: \$750 pw

**Lucas Harwood** 

0431 001 001

**BASEMENT 1** 

BASEMENT 3

ADDRESS:

503/16 Pinnacle Street, Miranda

DISCLAIMER: THIS IS FOR ILLUSTRATIVE PURPOSES ONLY, ALL DIMENSIONS ARE APPROXIMATE AND IT DOES NOT CONSTITUTE PART OF ANY LEGAL DOCUMENTS.