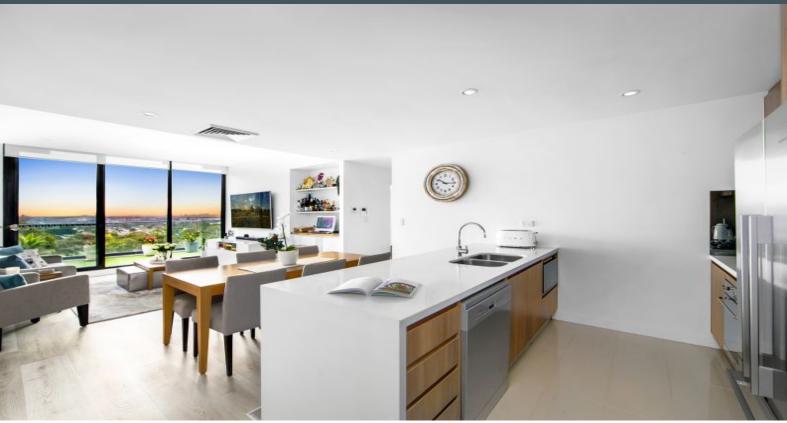

## Stunning Views

- Upon entry, sun-drenched, open plan living with scenic views is on offer
- Entertain with ease as living and dining area spills out onto a spacious, north-facing, rooftop balcony
- Designer kitchen with quality appliances, gas cooking and stone benchtops
- Three bedrooms, two over-sized with built-in wardrobes and master with balcony access
- High ceilings, gorgeous hardwood flooring, plantation shutters and custom designed, automated blinds
- Stylish, chic bathrooms with floor to ceiling tiles and an abundance of storage
- Secure access parking for three vehicles as well as two storage cages
- Communal areas include landscaped gardens with BBQs, ideal for entertaining