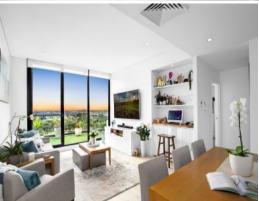

## Stunning Views

- Upon entry, sun-drenched, open plan living with scenic views is on offer
- Entertain with ease as living and dining area spills out onto a spacious, north-facing, rooftop balcony
- Designer kitchen with quality appliances, gas cooking and stone benchtops
- Three bedrooms, two over-sized with built-in wardrobes and master with balcony access
- High ceilings, gorgeous hardwood flooring, plantation shutters and custom designed, automated blinds
- Stylish, chic bathrooms with floor to ceiling tiles and an abundance of storage
- Secure access parking for three vehicles as well as two storage cages
- Communal areas include landscaped gardens with BBQs, ideal for entertaining