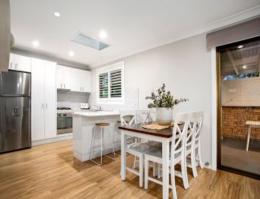

## Updated Villa

- Completely renovated single level villa with flat, low maintenance yard
- Fluid living areas soaked in light with alfresco flow
- Sizeable master bedroom with ensuite and double built-in wardrobes
- Stylish bathrooms with separate tub in main bathroom
- Walk-in wardrobe for third bedroom, linen storage, laundry with external access
- Split-system AC, gas heating points, ceiling fans, plantation shutters
- Drive-through garage
- Five minutes to Westfield Miranda, trains, parks and playing fields
- Catchment for Sylvania Public School and Sylvania High School