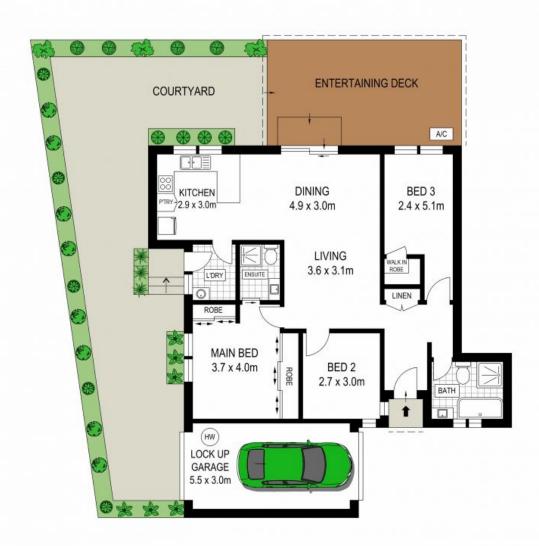

## **GROUND FLOOR**

ADDRESS: 4/64-68 Port Hacking Road, Sylvania

0 1 2 3 4 5

4/64-68 Port Hacking Road, Sylvania

DISCLAIMER: THIS IS FOR ILLUSTRATIVE PURPOSES ONLY, ALL DIMENSIONS ARE APPROXIMATE AND IT DOES NOT CONSTITUTE PART OF ANY LEGAL DOCUMENTS.