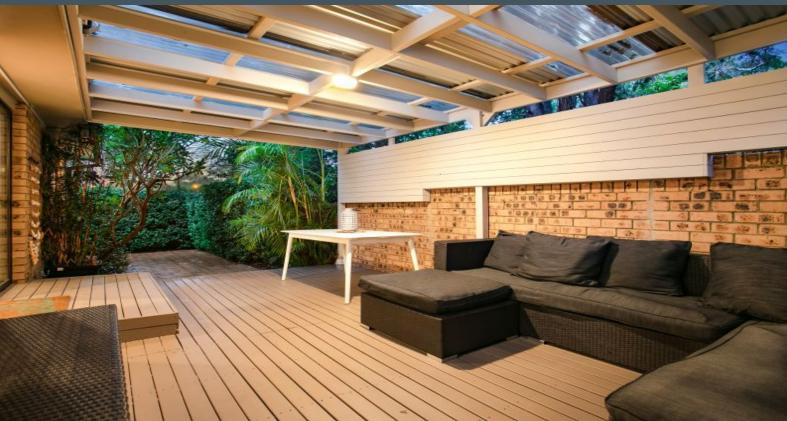

## Updated Villa

- Completely renovated single level villa with flat, low maintenance yard
- Fluid living areas soaked in light with alfresco flow
- Sizeable master bedroom with ensuite and double built-in wardrobes
- Stylish bathrooms with separate tub in main bathroom
- Walk-in wardrobe for third bedroom, linen storage, laundry with external access
- Split-system AC, gas heating points, ceiling fans, plantation shutters
- Drive-through garage
- Five minutes to Westfield Miranda, trains, parks and playing fields
- Catchment for Sylvania Public School and Sylvania High School