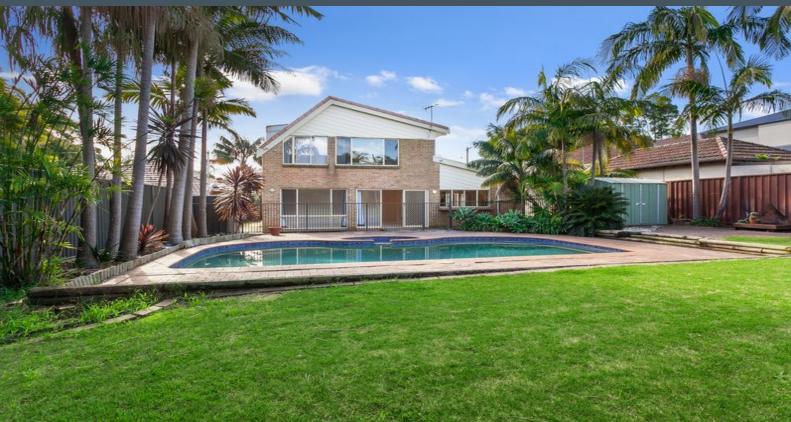

## **Grand Living**

- Entrance follows onto a family room and formal dining area
- Additional dining area and tiled living room
- Kitchen equipped with quality appliances and ample storage
- One bedroom downstairs with built in wardrobe
- One office downstairs, easily able to be converted into an additional bedroom
- Downstairs bathroom with shower and a separate toilet
- Internal laundry with external access
- Two additional bedrooms upstairs, both with built-in wardrobes
- Main bedroom with a separate living space, walk in wardrobe and large ensuite with a freestanding bathtub and shower
- Upstairs bathroom with shower and separate toilet
- Large in-ground pool with grassed backyard and tropical palms
- Pets will be considered on application