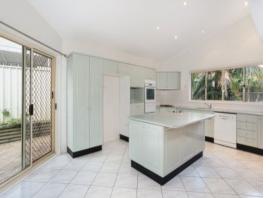

## **Grand Living**

- Entrance follows onto a family room and formal dining area
- Additional dining area and tiled living room
- Kitchen equipped with quality appliances and ample storage
- One bedroom downstairs with built in wardrobe
- One office downstairs, easily able to be converted into an additional bedroom
- Downstairs bathroom with shower and a separate toilet
- Internal laundry with external access
- Two additional bedrooms upstairs, both with built-in wardrobes
- Main bedroom with a separate living space, walk in wardrobe and large ensuite with a freestanding bathtub and shower
- Upstairs bathroom with shower and separate toilet
- Large in-ground pool with grassed backyard and tropical palms
- Pets will be considered on application