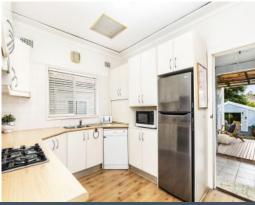

## Multiple Options

- Thoughtful updates throughout ready for your own touch
- Explore the possibility to build a duplex and maximise value
- L-shaped lounge and dining open to alfresco on both sides
- Open gas kitchen soaked in light
- Fourth bedroom adaptable as a study or media room
- High ceilings with ornate detailing
- Split-system air conditioning, ceiling fans, under stair storage, built-in wardrobes
- Secluded back yard, covered parking for three cars
- Catchment for Miranda North Public School and Endeavour Sports High School
- Walk to cafes, local shops, gyms, parks, tennis courts