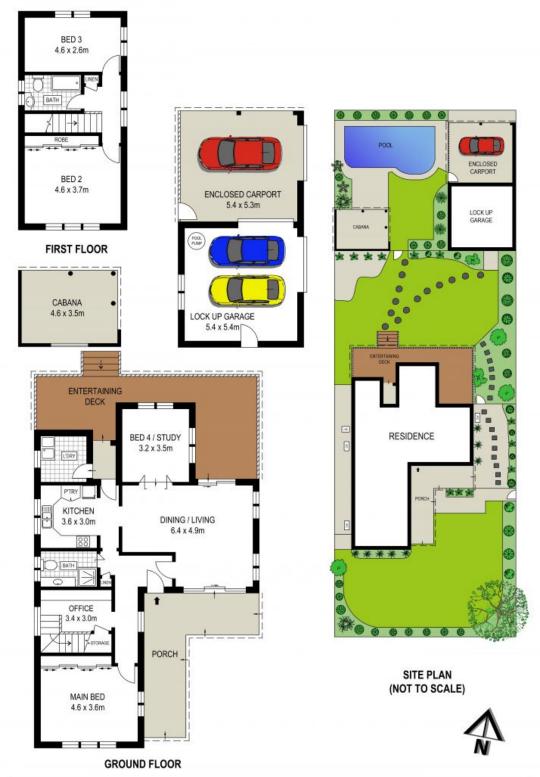

## Multiple Options

- Thoughtful updates throughout ready for your own touch
- Explore the possibility to build a duplex and maximise value
- L-shaped lounge and dining open to alfresco on both sides
- Open gas kitchen soaked in light
- Fourth bedroom adaptable as a study or media room
- High ceilings with ornate detailing
- Split-system air conditioning, ceiling fans, under stair storage, built-in wardrobes
- Secluded back yard, covered parking for three cars
- Catchment for Miranda North Public School and Endeavour Sports High School
- Walk to cafes, local shops, gyms, parks, tennis courts