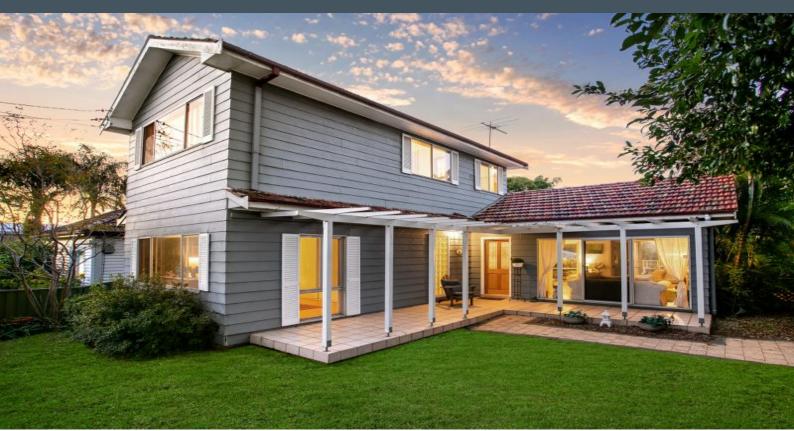

## 193 Parraweena Road Miranda, NSW

## Multiple Options

- Thoughtful updates throughout ready for your own touch
- Explore the possibility to build a duplex and maximise value
- L-shaped lounge and dining open to alfresco on both sides
- Open gas kitchen soaked in light
- Fourth bedroom adaptable as a study or media room
- High ceilings with ornate detailing
- Split-system air conditioning, ceiling fans, under stair storage, built-in wardrobes
- Secluded back yard, covered parking for three cars
- Catchment for Miranda North Public School and Endeavour Sports High School
- Walk to cafes, local shops, gyms, parks, tennis courts