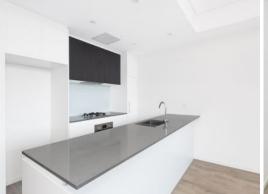

## **Luxury Living**

- Open plan living and dining area flows onto a spacious balcony
- Modern kitchen equipped with a Caesarstone island bench, gas cooking & dishwasher
- Master bedroom with walk-in wardrobe and convenient ensuite
- Additional bedroom with built-in wardrobes
- Separate study room, easily converted to a third bedroom
- Quality timber floorboards and plush carpet in the bedrooms
- Internal laundry, clothes dryer included
- Ducted air-conditioning and security intercom
- Expansive, north-facing balcony, perfect for entertaining
- Two car spaces and on-street parking available