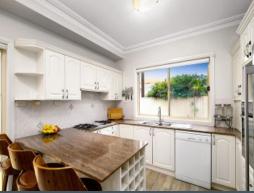

## **North-Facing Duplex**

- Sunny open-plan dining and living room surrounded by oversized windows
- Gas kitchen with stone benchtops, stainless steel oven, built-in wine rack, dishwasher, walk-in pantry  $\,$
- Spacious master bedroom with an impressive walk-in wardrobe and ensuite
- All additional bedrooms are well-proportioned featuring built-in wardrobes
- All bedrooms also feature electric roller shutters to protect against the elements and provide additional insulation
- Two bathrooms throughout and an additional w/c on the lower level
- Ducted air conditioning, low-maintenance timber-look tiling and high ceilings