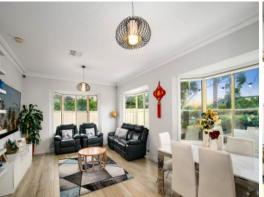

## **North-Facing Duplex**

- Sunny open-plan dining and living room surrounded by oversized windows
- Gas kitchen with stone benchtops, stainless steel oven, built-in wine rack, dishwasher, walk-in pantry  $\,$
- Spacious master bedroom with an impressive walk-in wardrobe and ensuite
- All additional bedrooms are well-proportioned featuring built-in wardrobes
- All bedrooms also feature electric roller shutters to protect against the elements and provide additional insulation
- Two bathrooms throughout and an additional w/c on the lower level
- Ducted air conditioning, low-maintenance timber-look tiling and high ceilings