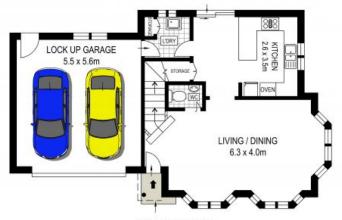

## **North-Facing Duplex**

- Sunny open-plan dining and living room surrounded by oversized windows
- Gas kitchen with stone benchtops, stainless steel oven, built-in wine rack, dishwasher, walk-in pantry  $\,$
- Spacious master bedroom with an impressive walk-in wardrobe and ensuite
- All additional bedrooms are well-proportioned featuring built-in wardrobes
- All bedrooms also feature electric roller shutters to protect against the elements and provide additional insulation
- Two bathrooms throughout and an additional w/c on the lower level
- Ducted air conditioning, low-maintenance timber-look tiling and high ceilings

**Price**: \$1250000

**Council Rates:** \$348.00 p/q **Water Rates:** \$315.00 p/q

**Lucas Harwood** 

0431 001 001

FIRST FLOOR

GROUND FLOOR

SITE PLAN (NOT TO SCALE)

DISCLAIMER: THIS IS FOR ILLUSTRATIVE PURPOSES ONLY, ALL DIMENSIONS ARE APPROXIMATE AND IT DOES NOT CONSTITUTE PART OF ANY LEGAL DOCUMENTS.