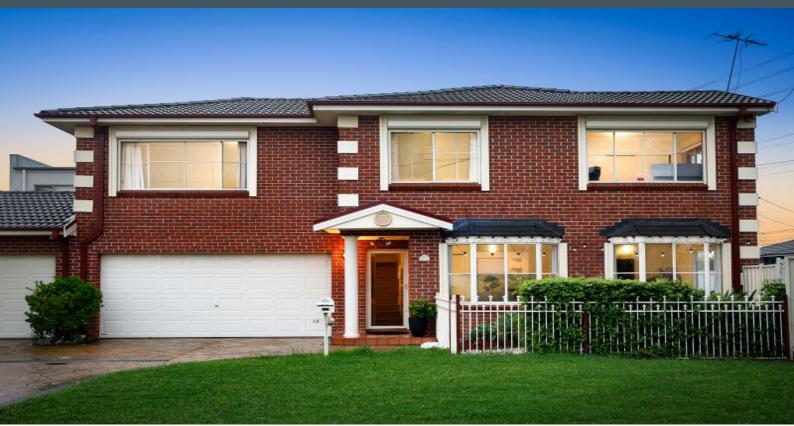

1C Edward Avenue Miranda, NSW

4

## **North-Facing Duplex**

- Sunny open-plan dining and living room surrounded by oversized windows
- Gas kitchen with stone benchtops, stainless steel oven, built-in wine rack, dishwasher, walk-in pantry  $\,$
- Spacious master bedroom with an impressive walk-in wardrobe and ensuite
- All additional bedrooms are well-proportioned featuring built-in wardrobes
- All bedrooms also feature electric roller shutters to protect against the elements and provide additional insulation
- Two bathrooms throughout and an additional w/c on the lower level
- Ducted air conditioning, low-maintenance timber-look tiling and high ceilings