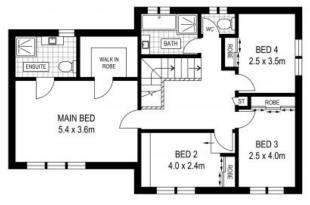

## **North-Facing Duplex**

- Sunny open-plan dining and living room surrounded by oversized windows
- Gas kitchen with stone benchtops, stainless steel oven, built-in wine rack, dishwasher, walk-in pantry  $\,$
- Spacious master bedroom with an impressive walk-in wardrobe and ensuite
- All additional bedrooms are well-proportioned featuring built-in wardrobes
- All bedrooms also feature electric roller shutters to protect against the elements and provide additional insulation
- Two bathrooms throughout and an additional w/c on the lower level
- Ducted air conditioning, low-maintenance timber-look tiling and high ceilings

**Price**: \$1250000

**Council Rates:** \$348.00 p/q **Water Rates:** \$315.00 p/q

**Lucas Harwood** 

0431 001 001

FIRST FLOOR

GROUND FLOOR

SITE PLAN (NOT TO SCALE)

DISCLAIMER: THIS IS FOR ILLUSTRATIVE PURPOSES ONLY, ALL DIMENSIONS ARE APPROXIMATE AND IT DOES NOT CONSTITUTE PART OF ANY LEGAL DOCUMENTS.