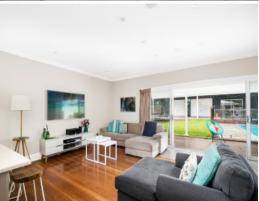

## **Elegant Charm**

- Exquisite facade with stained glass windows, veranda and gabled roof
- Sizeable open-plan living and dining room with modern designer finishes
- Large family kitchen with stone benchtops and stainless appliances
- Generous bedrooms with built-ins, master features an ensuite
- Second bedroom with enclosed balcony, perfect for guests, home office or rumpus
- Family bathroom, with floor to ceiling tiles and separate bathtub
- Ornate high ceilings, blackbutt timber floors, a/c, internal laundry
- Video intercom system, solar panels, wide hallways and ornate door frames
- Large double garage with three-phase power, self-contained flat
- Rear retreat flows out onto an entertainers' deck and heated inground pool