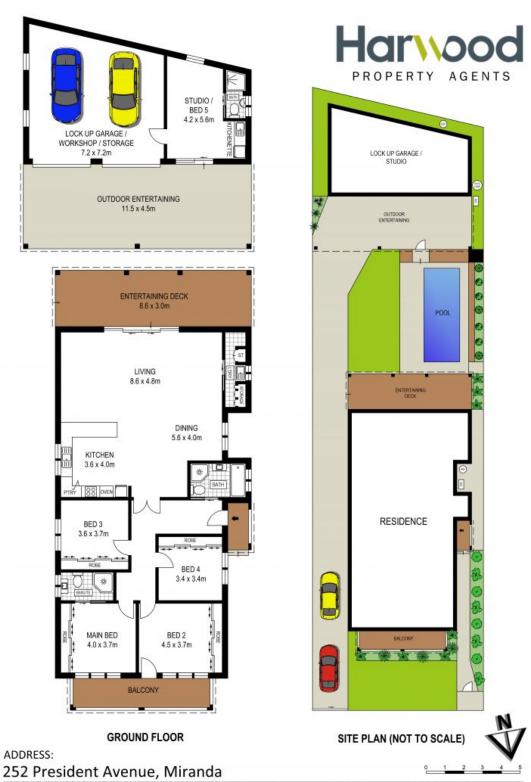

252 President Avenue Miranda, NSW

5

7

## **Elegant Charm**

- Exquisite facade with stained glass windows, veranda and gabled roof
- Sizeable open-plan living and dining room with modern designer finishes
- Large family kitchen with stone benchtops and stainless appliances
- Generous bedrooms with built-ins, master features an ensuite
- Second bedroom with enclosed balcony, perfect for guests, home office or rumpus
- Family bathroom, with floor to ceiling tiles and separate bathtub
- Ornate high ceilings, blackbutt timber floors, a/c, internal laundry
- Video intercom system, solar panels, wide hallways and ornate door frames
- Large double garage with three-phase power, self-contained flat
- Rear retreat flows out onto an entertainers' deck and heated inground pool