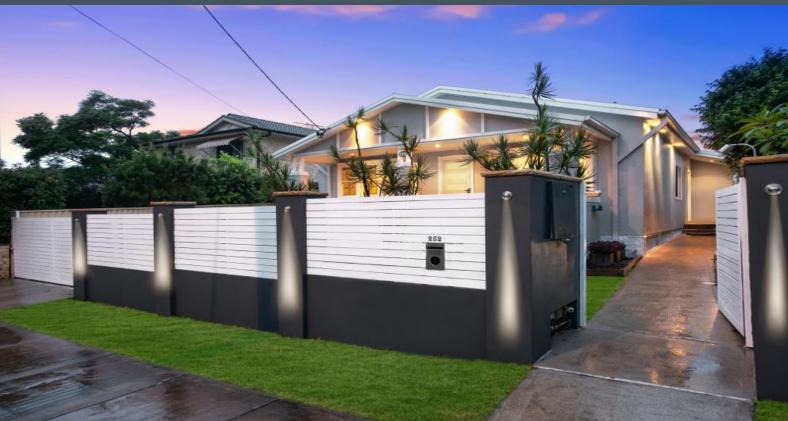

252 President Avenue Miranda, NSW

5

7

## **Elegant Charm**

- Exquisite facade with stained glass windows, veranda and gabled roof
- Sizeable open-plan living and dining room with modern designer finishes
- Large family kitchen with stone benchtops and stainless appliances
- Generous bedrooms with built-ins, master features an ensuite
- Second bedroom with enclosed balcony, perfect for guests, home office or rumpus
- Family bathroom, with floor to ceiling tiles and separate bathtub
- Ornate high ceilings, blackbutt timber floors, a/c, internal laundry
- Video intercom system, solar panels, wide hallways and ornate door frames
- Large double garage with three-phase power, self-contained flat
- Rear retreat flows out onto an entertainers' deck and heated inground pool