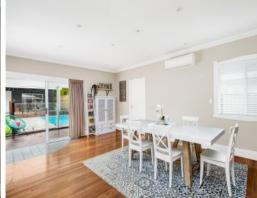

## **Elegant Charm**

- Exquisite facade with stained glass windows, veranda and gabled roof
- Sizeable open-plan living and dining room with modern designer finishes
- Large family kitchen with stone benchtops and stainless appliances
- Generous bedrooms with built-ins, master features an ensuite
- Second bedroom with enclosed balcony, perfect for guests, home office or rumpus
- Family bathroom, with floor to ceiling tiles and separate bathtub
- Ornate high ceilings, blackbutt timber floors, a/c, internal laundry
- Video intercom system, solar panels, wide hallways and ornate door frames
- Large double garage with three-phase power, self-contained flat
- Rear retreat flows out onto an entertainers' deck and heated inground pool