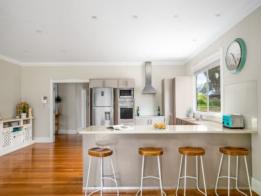

## **Elegant Charm**

- Exquisite facade with stained glass windows, veranda and gabled roof
- Sizeable open-plan living and dining room with modern designer finishes
- Large family kitchen with stone benchtops and stainless appliances
- Generous bedrooms with built-ins, master features an ensuite
- Second bedroom with enclosed balcony, perfect for guests, home office or rumpus
- Family bathroom, with floor to ceiling tiles and separate bathtub
- Ornate high ceilings, blackbutt timber floors, a/c, internal laundry
- Video intercom system, solar panels, wide hallways and ornate door frames
- Large double garage with three-phase power, self-contained flat
- Rear retreat flows out onto an entertainers' deck and heated inground pool