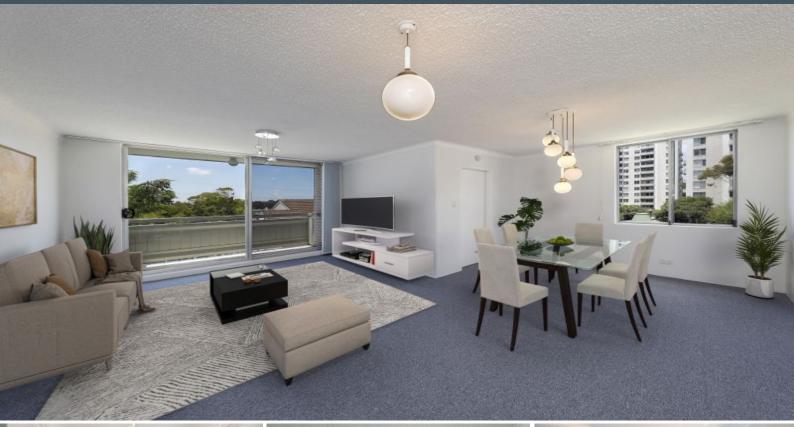

## Spacious Retreat

- Wonderfully spacious layout features an open plan living/dining
- Interiors open to balcony bathed in sunshine
- Sleek granite kitchen equipped with quality appliances
- Well scaled bedrooms, one with built-in wardrobe
- Modern tiled bathroom with full-sized bath and ensuite
- Lock-up garage with additional secure storage space
- Internal laundry, security intercom, leafy outlook
- Resort facilities, indoor/outdoor pool, park surrounds