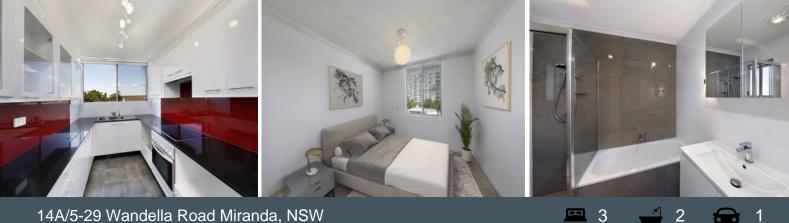

## Spacious Retreat

- Wonderfully spacious layout features an open plan living/dining
- Interiors open to balcony bathed in sunshine
- Sleek granite kitchen equipped with quality appliances
- Well scaled bedrooms, one with built-in wardrobe
- Modern tiled bathroom with full-sized bath and ensuite
- Lock-up garage with additional secure storage space
- Internal laundry, security intercom, leafy outlook
- Resort facilities, indoor/outdoor pool, park surrounds