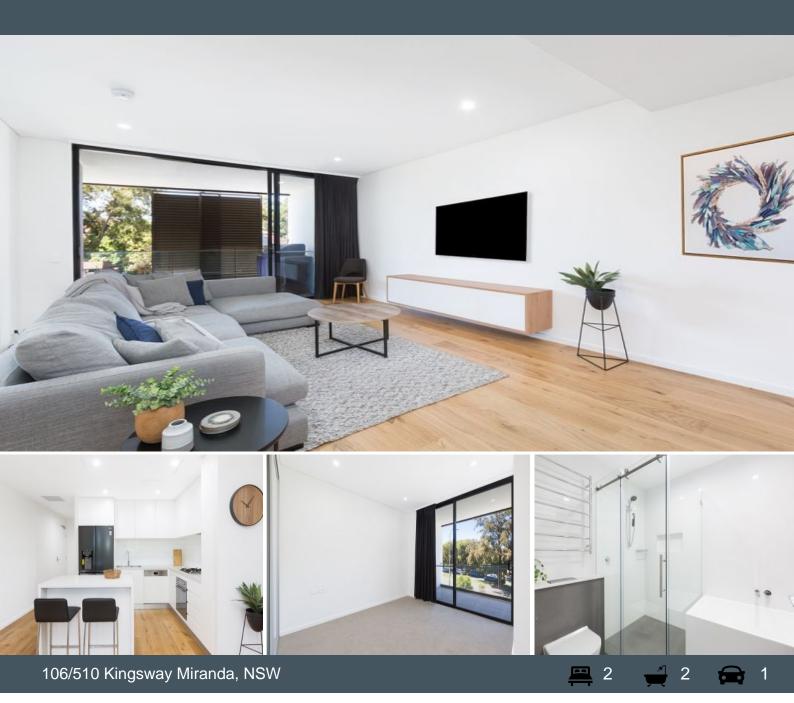

## Modern Living

- Spacious open-plan living and dining area
- Kitchen equipped with SMEG appliances and ample storage
- Spacious bedroom with built-in wardrobes
- Master bedroom with built-in wardrobes and ensuite
- Main bathroom with bathtub and shower
- Large private study area with storage cupboards
- Internal laundry with dryer and washing machine
- Quality floorboards throughout and block out curtains installed
- Single lock up garage with ample street parking available
- Located within a short stroll to Miranda Westfield, train station and schools