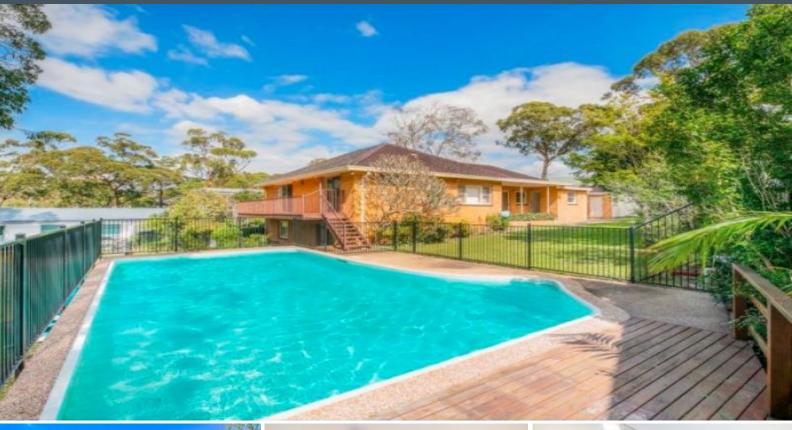

## Private Oasis

- Original, extremely well kept home with unique split level deisgn
- Open plan living & dining, master with ensuite, built-in robe & balcony
- In-ground swimming pool positioned to enjoy the sun year round
- Living area enjoying water glimpses of the Port Hacking opening onto balcony
- Additional rumpus room / childrens retreat
- Landscaped yards, ample off-street parking
- Tucked away privately from the street, large under house storage
- Two lock-up garages, one of which features internal entry to the home
- Moments to quality schools, shops, schools & transport options