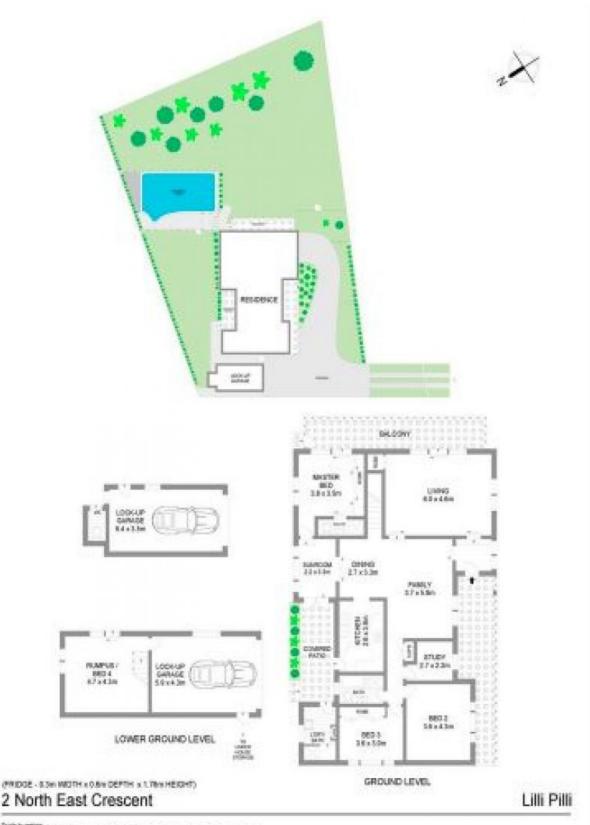

## Private Oasis

- Original, extremely well kept home with unique split level deisgn
- Open plan living & dining, master with ensuite, built-in robe & balcony
- In-ground swimming pool positioned to enjoy the sun year round
- Living area enjoying water glimpses of the Port Hacking opening onto balcony
- Additional rumpus room / childrens retreat
- Landscaped yards, ample off-street parking
- Tucked away privately from the street, large under house storage
- Two lock-up garages, one of which features internal entry to the home
- Moments to quality schools, shops, schools & transport options