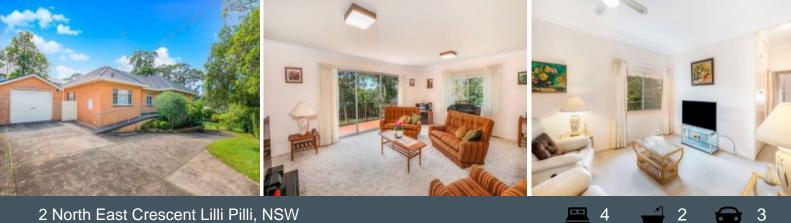

## Private Oasis

- Original, extremely well kept home with unique split level deisgn
- Open plan living & dining, master with ensuite, built-in robe & balcony
- In-ground swimming pool positioned to enjoy the sun year round
- Living area enjoying water glimpses of the Port Hacking opening onto balcony
- Additional rumpus room / childrens retreat
- Landscaped yards, ample off-street parking
- Tucked away privately from the street, large under house storage
- Two lock-up garages, one of which features internal entry to the home
- Moments to quality schools, shops, schools & transport options

## 2 North East Crescent

Lilli Pilli, NSW