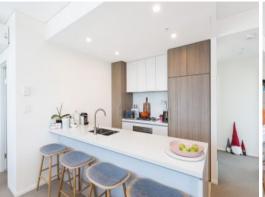

## City Views

- Open plan living and dining area with floor to ceiling glass windows flowing onto a private balcony
- Flooded with natural sunlight and features a convenient study nook
- Sleek gas kitchen with quality appliances and Caesarstone benchtops
- Generously proportioned master bedroom featuring floor to ceiling glass windows, walk in robe & ensuite
- Contemporary bathroom
- Spacious balcony with stunning city views flowing off living and kitchen
- Convenient internal laundry, air-conditioning, intercom and roller blinds throughout
- Immaculate security complex with lift access, secure car space and storage space