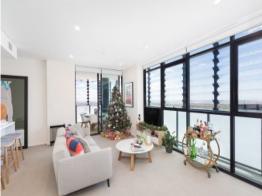

## City Views

- Open plan living and dining area with floor to ceiling glass windows flowing onto a private balcony
- Flooded with natural sunlight and features a convenient study nook
- Sleek gas kitchen with quality appliances and Caesarstone benchtops
- Generously proportioned master bedroom featuring floor to ceiling glass windows, walk in robe & ensuite
- Contemporary bathroom
- Spacious balcony with stunning city views flowing off living and kitchen
- Convenient internal laundry, air-conditioning, intercom and roller blinds throughout
- Immaculate security complex with lift access, secure car space and storage space