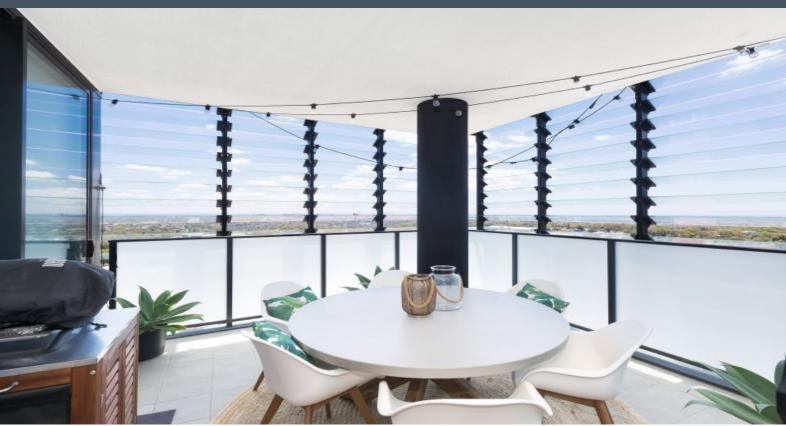

## City Views

- Open plan living and dining area with floor to ceiling glass windows flowing onto a private balcony
- Flooded with natural sunlight and features a convenient study nook
- Sleek gas kitchen with quality appliances and Caesarstone benchtops
- Generously proportioned master bedroom featuring floor to ceiling glass windows, walk in robe & ensuite
- Contemporary bathroom
- Spacious balcony with stunning city views flowing off living and kitchen
- Convenient internal laundry, air-conditioning, intercom and roller blinds throughout
- Immaculate security complex with lift access, secure car space and storage space