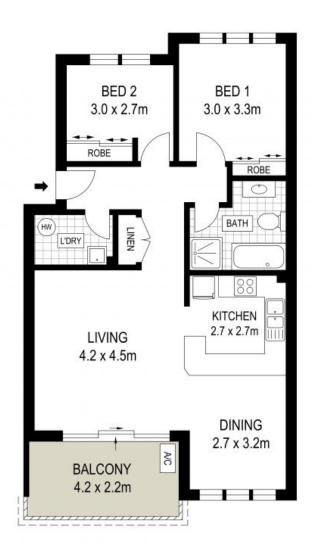

## City Views

- Open-plan layout provides generous living and dining areas
- Sunny kitchen with quality appliances, ample bench and storage space
- -Two, sizable bedrooms, both with built-in wardrobes and elevated outlook
- Coveted north-facing entertainer's balcony, with stunning views
- Internal laundry, spacious, central bathroom with separate bathtub and shower
- Secure, double, lock-up garage with additional visitor parking

**Price:** \$565000

**Council Rates:** \$348.10 p/q **Water Rates:** \$170.00 p/q **Strata Rates:** \$775.00 p/q

**Lucas Harwood** 

0431 001 001

**BASEMENT** 

TOP FLOOR / THIRD FLOOR

ADDRESS:

8/474-482 Kingsway, Miranda

DISCLAIMER: THIS IS FOR ILLUSTRATIVE PURPOSES ONLY, ALL DIMENSIONS ARE APPROXIMATE AND IT DOES NOT CONSTITUTE PART OF ANY LEGAL DOCUMENTS.