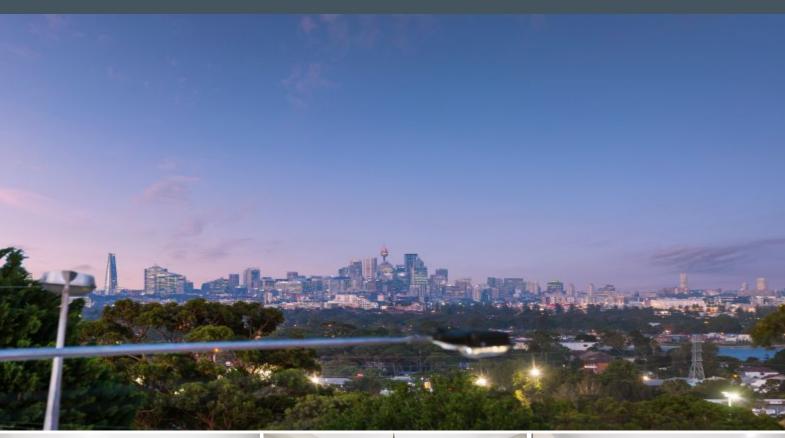

## City Views

- Open-plan layout provides generous living and dining areas
- Sunny kitchen with quality appliances, ample bench and storage space
- -Two, sizable bedrooms, both with built-in wardrobes and elevated outlook
- Coveted north-facing entertainer's balcony, with stunning views
- Internal laundry, spacious, central bathroom with separate bathtub and shower
- Secure, double, lock-up garage with additional visitor parking