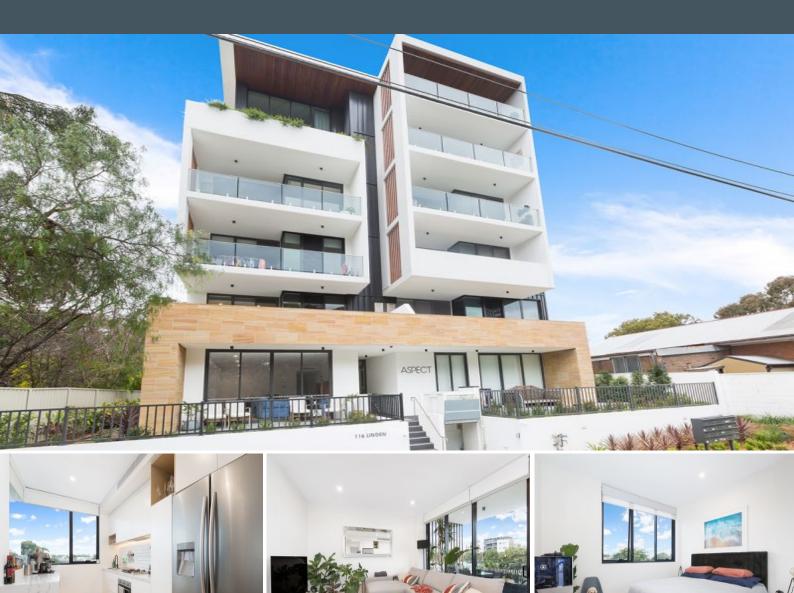

## 13/116 Linden Street Sutherland, NSW

## **Contemporary Living**

- Light-filled living and dining area flows through glass sliding doors to an undercover entertaining terrace

- Bright, white kitchen with gas stove, dishwasher and ample storage space

- Spacious bedroom with carpet and built-in wardrobes
- Modern bathroom with large shower and matte black fittings and fixtures
- Timber floorboards and ducted air-conditioning throughout
- No common walls, security intercom and secure building access
- ? Security access with single car space and street parking available
- ? Ideally located, only moments from Sutherland CBD and train station