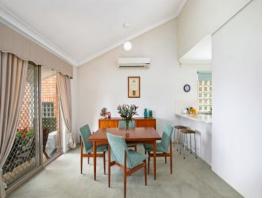

## Charming Villa

- Spacious, open-plan living and dining area with vaulted ceilings and leafy outlook
- Smartly presented kitchen with breakfast bar, glass block window and quality appliances
- Two bedrooms, both with courtyard access and built-in wardrobes
- Large central bathroom complete with bathtub and shower and adjacent laundry facilities
- Private courtyard, with mature garden beds, perfect for entertaining
- Single car lock up garage with additional storage
- Well maintained pet-friendly complex, with visitor parking provided