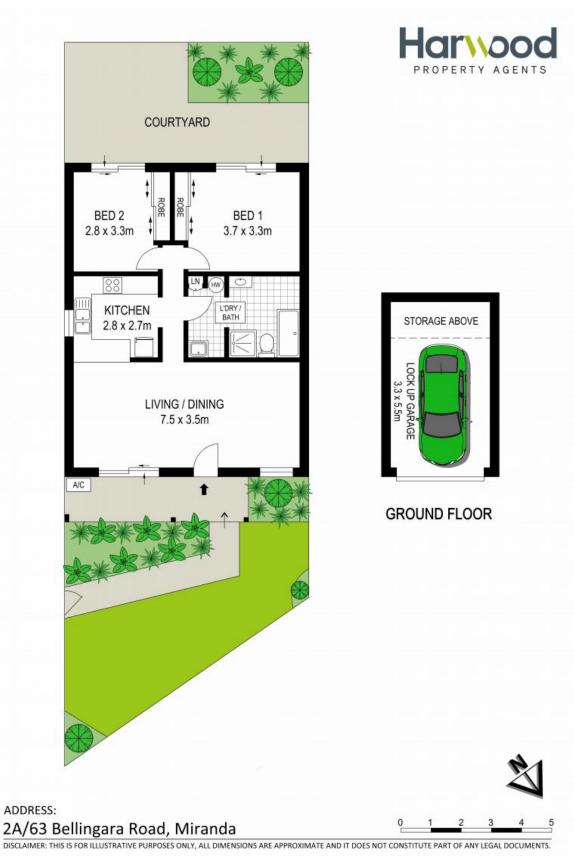

## Charming Villa

- Spacious, open-plan living and dining area with vaulted ceilings and leafy outlook
- Smartly presented kitchen with breakfast bar, glass block window and quality appliances
- Two bedrooms, both with courtyard access and built-in wardrobes
- Large central bathroom complete with bathtub and shower and adjacent laundry facilities
- Private courtyard, with mature garden beds, perfect for entertaining
- Single car lock up garage with additional storage
- Well maintained pet-friendly complex, with visitor parking provided