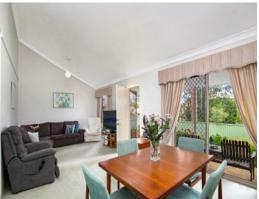

## Charming Villa

- Spacious, open-plan living and dining area with vaulted ceilings and leafy outlook
- Smartly presented kitchen with breakfast bar, glass block window and quality appliances
- Two bedrooms, both with courtyard access and built-in wardrobes
- Large central bathroom complete with bathtub and shower and adjacent laundry facilities
- Private courtyard, with mature garden beds, perfect for entertaining
- Single car lock up garage with additional storage
- Well maintained pet-friendly complex, with visitor parking provided