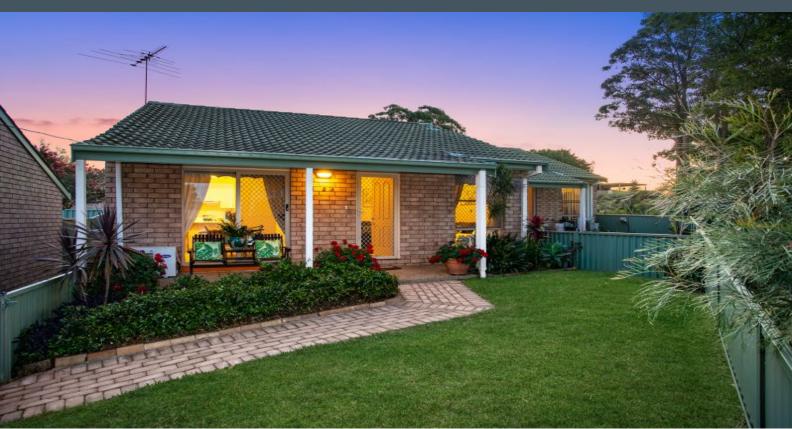

## Charming Villa

- Spacious, open-plan living and dining area with vaulted ceilings and leafy outlook
- Smartly presented kitchen with breakfast bar, glass block window and quality appliances
- Two bedrooms, both with courtyard access and built-in wardrobes
- Large central bathroom complete with bathtub and shower and adjacent laundry facilities
- Private courtyard, with mature garden beds, perfect for entertaining
- Single car lock up garage with additional storage
- Well maintained pet-friendly complex, with visitor parking provided