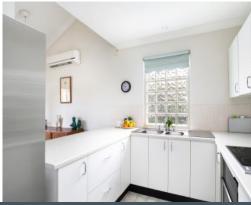

## Charming Villa

- Spacious, open-plan living and dining area with vaulted ceilings and leafy outlook
- Smartly presented kitchen with breakfast bar, glass block window and quality appliances
- Two bedrooms, both with courtyard access and built-in wardrobes
- Large central bathroom complete with bathtub and shower and adjacent laundry facilities
- Private courtyard, with mature garden beds, perfect for entertaining
- Single car lock up garage with additional storage
- Well maintained pet-friendly complex, with visitor parking provided