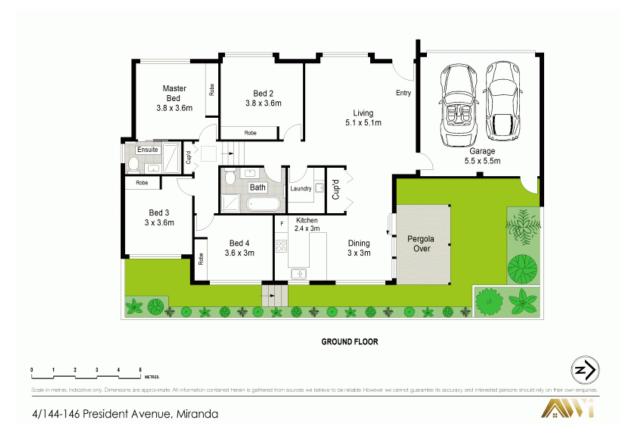

## **New Build Villas**

- -A perfect downsizer, designed with luxury and manageability in mind
- Situated in the rear of the complex with a coveted north aspect
- Thoughtful living layout includes effortless access to outdoor entertaining
- High-spec kitchens with stone surfaces, Smeg appliances and contemporary design
- Central family bathroom complete with stylish bathtub, seamless shower screen and quality tapware  $\,$
- Four spacious bedrooms, master with chic ensuite
- Double garage, Panasonic intercom and entertaining pergola