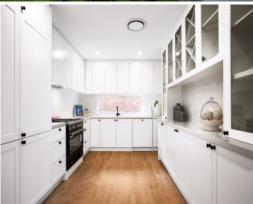

## Hampton's Haven

- Wonderfully proportioned, open plan living and dining room flows out to the spacious entertaining veranda  $\,$
- Gourmet kitchen with 90cm Pellegrino classic cooler, integrated dishwasher and integrated quad door refrigerator plus a butler's pantry
- Main floor offers a spacious fourth bedroom, perfect for guests, as well as a beautifully tiled bathroom with shower
- Bright master bedroom includes a large walk-in wardrobe, stunning ensuite and opens out to an inviting balcony
- Stylish and contemporary family bathroom with dual sinks, floor to ceiling tiles, bathtub and shower
- Further bedrooms are well-proportioned with the second bedroom featuring a sizeable walk-in wardrobe
- Additional, centrally located living area, perfect for home office or study