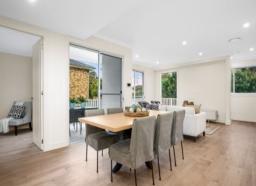

## Hampton's Haven

- Wonderfully proportioned, open plan living and dining room flows out to the spacious entertaining veranda  $\,$
- Gourmet kitchen with 90cm Pellegrino classic cooler, integrated dishwasher and integrated quad door refrigerator plus a butler's pantry
- Main floor offers a spacious fourth bedroom, perfect for guests, as well as a beautifully tiled bathroom with shower
- Bright master bedroom includes a large walk-in wardrobe, stunning ensuite and opens out to an inviting balcony
- Stylish and contemporary family bathroom with dual sinks, floor to ceiling tiles, bathtub and shower
- Further bedrooms are well-proportioned with the second bedroom featuring a sizeable walk-in wardrobe
- Additional, centrally located living area, perfect for home office or study