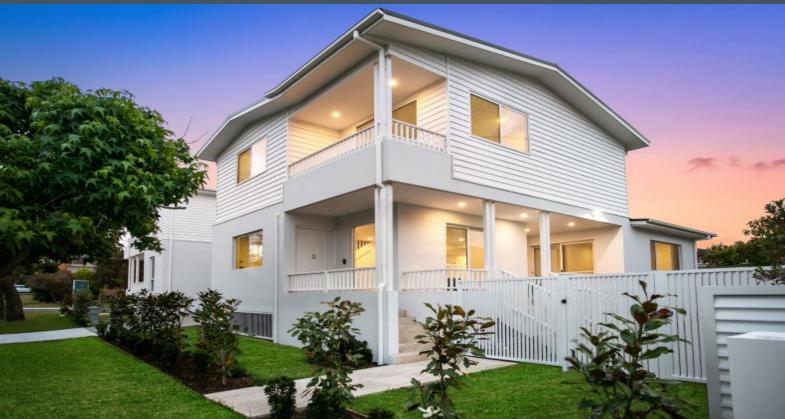

149C Corea Street Miranda, NSW

## Hampton's Haven

- Wonderfully proportioned, open plan living and dining room flows out to the spacious entertaining veranda  $\,$
- Gourmet kitchen with 90cm Pellegrino classic cooler, integrated dishwasher and integrated quad door refrigerator plus a butler's pantry
- Main floor offers a spacious fourth bedroom, perfect for guests, as well as a beautifully tiled bathroom with shower
- Bright master bedroom includes a large walk-in wardrobe, stunning ensuite and opens out to an inviting balcony
- Stylish and contemporary family bathroom with dual sinks, floor to ceiling tiles, bathtub and shower
- Further bedrooms are well-proportioned with the second bedroom featuring a sizeable walk-in wardrobe
- Additional, centrally located living area, perfect for home office or study