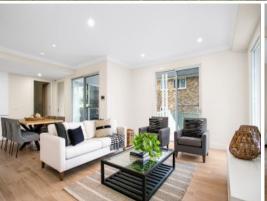

## Hampton's Haven

- Wonderfully proportioned, open plan living and dining room flows out to the spacious entertaining veranda  $\,$
- Gourmet kitchen with 90cm Pellegrino classic cooler, integrated dishwasher and integrated quad door refrigerator plus a butler's pantry
- Main floor offers a spacious fourth bedroom, perfect for guests, as well as a beautifully tiled bathroom with shower
- Bright master bedroom includes a large walk-in wardrobe, stunning ensuite and opens out to an inviting balcony
- Stylish and contemporary family bathroom with dual sinks, floor to ceiling tiles, bathtub and shower
- Further bedrooms are well-proportioned with the second bedroom featuring a sizeable walk-in wardrobe
- Additional, centrally located living area, perfect for home office or study