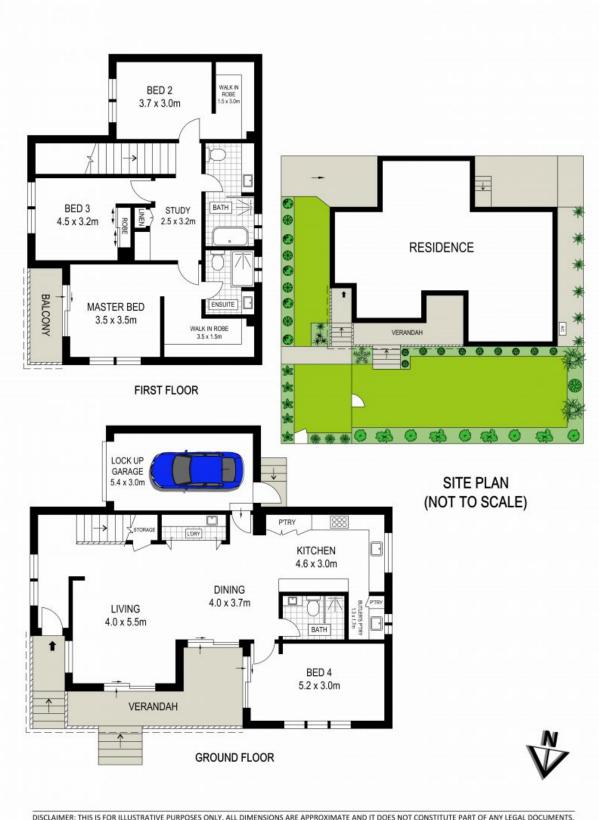

## Hampton's Haven

- Wonderfully proportioned, open plan living and dining room flows out to the spacious entertaining veranda  $\,$
- Gourmet kitchen with 90cm Pellegrino classic cooler, integrated dishwasher and integrated quad door refrigerator plus a butler's pantry
- Main floor offers a spacious fourth bedroom, perfect for guests, as well as a beautifully tiled bathroom with shower
- Bright master bedroom includes a large walk-in wardrobe, stunning ensuite and opens out to an inviting balcony
- Stylish and contemporary family bathroom with dual sinks, floor to ceiling tiles, bathtub and shower
- Further bedrooms are well-proportioned with the second bedroom featuring a sizeable walk-in wardrobe
- Additional, centrally located living area, perfect for home office or study