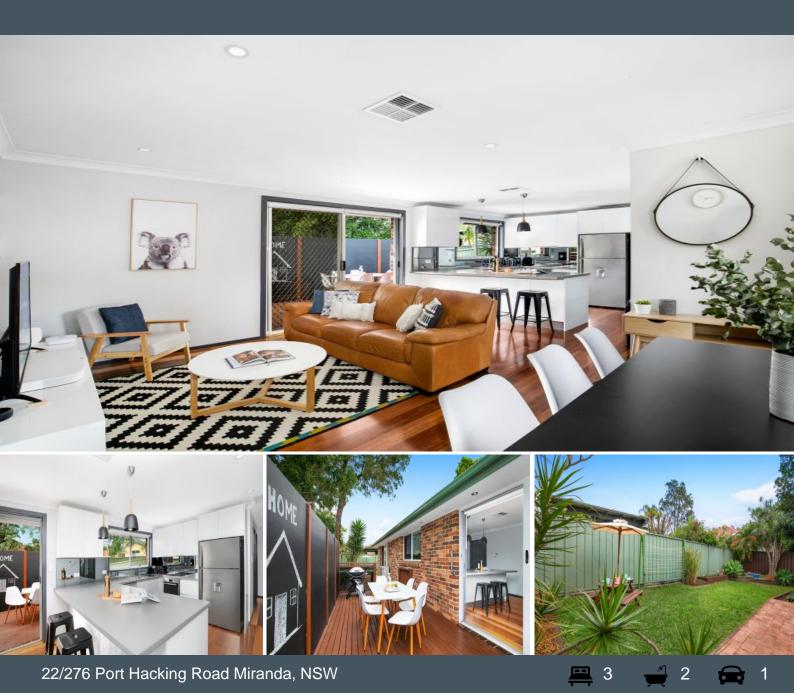

## Stunningly Renovated

- Bright and inviting interiors with open-plan living and dining zones flowing out onto a sunny outdoor deck

- Well-appointed kitchen with 40mm stone benches, Bosch appliances overlooking alfresco entertaining area

- Well-proportioned bedrooms with plenty of natural lighting and built-in wardrobes, master with stylish ensuite

- Beautifully crafted bathroom provides modern fittings, chic floor to ceiling tiles and rainfall showerhead

- Premium finishes including Samsung ducted air conditioning, gorgeous wood flooring, and LED lighting

- Child and pet-friendly level lawn with a northeast aspect and landscaped gardens

- Single lock up garage with additional storage and workshop attached