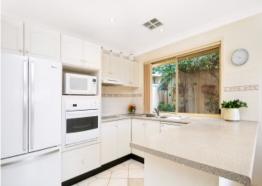

## Charming Home

- Impressive fa?ade with undercover entry and beautifully maintained landscaped gardens
- Welcoming entrance leads to formal open plan living and dining with  $\mbox{\scriptsize garden}$  outlook
- Bright kitchen with quality appliances, breakfast bench and ample storage
- Inviting family room flowing out onto a peaceful courtyard, perfect for entertaining
- Generous bedrooms with built-in wardrobes and peaceful, light-filled aspects
- Central family bathroom with full-sized bathtub and shower
- Large laundry, with additional  $\mbox{w/c}$  and access to both the garage and rear garden