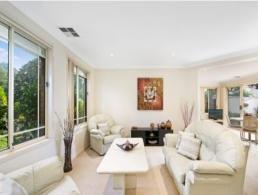

## Charming Home

- Impressive fa?ade with undercover entry and beautifully maintained landscaped gardens
- Welcoming entrance leads to formal open plan living and dining with  $\mbox{\scriptsize garden}$  outlook
- Bright kitchen with quality appliances, breakfast bench and ample storage
- Inviting family room flowing out onto a peaceful courtyard, perfect for entertaining
- Generous bedrooms with built-in wardrobes and peaceful, light-filled aspects
- Central family bathroom with full-sized bathtub and shower
- Large laundry, with additional  $\mbox{w/c}$  and access to both the garage and rear garden