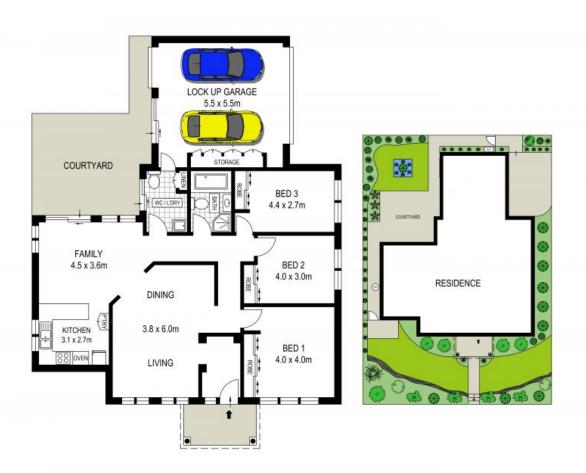

**Price:** \$1000000

**Council Rates:** \$283.00 p/q **Water Rates:** \$165.00 p/q

**Lucas Harwood** 

0431 001 001

**GROUND FLOOR** 

SITE PLAN (NOT TO SCALE)

DISCLAIMER: THIS IS FOR ILLUSTRATIVE PURPOSES ONLY, ALL DIMENSIONS ARE APPROXIMATE AND IT DOES NOT CONSTITUTE PART OF ANY LEGAL DOCUMENTS.

1 Marion Street