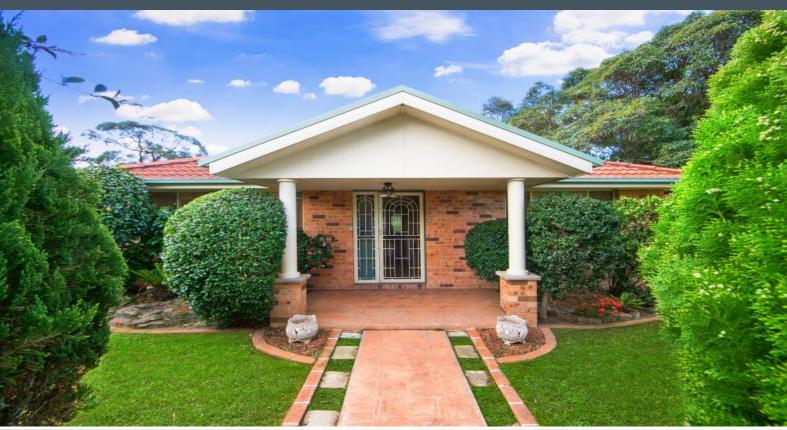

## 1 Marion Street Gymea, NSW

3

## Charming Home

- Impressive fa?ade with undercover entry and beautifully maintained landscaped gardens
- Welcoming entrance leads to formal open plan living and dining with  $\mbox{\scriptsize garden}$  outlook
- Bright kitchen with quality appliances, breakfast bench and ample storage
- Inviting family room flowing out onto a peaceful courtyard, perfect for entertaining
- Generous bedrooms with built-in wardrobes and peaceful, light-filled aspects
- Central family bathroom with full-sized bathtub and shower
- Large laundry, with additional  $\mbox{w/c}$  and access to both the garage and rear garden

1 Marion Street