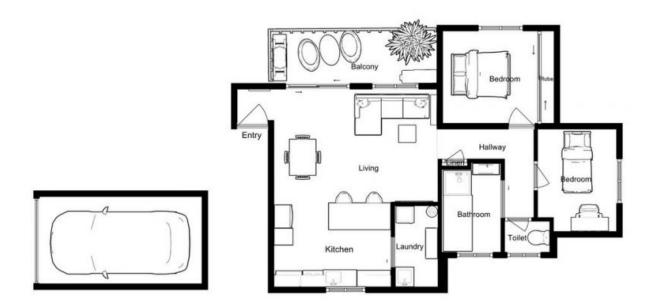

## Modern Convenience

- Open-plan living and dining area with reverse cycle split-system air-conditioning
- Grand kitchen equipped with quality stainless-steel appliances and twin water filter system
- Two-bedrooms, master with built-in wardrobe
- Modern bathroom with a separate bath and shower
- Large internal laundry and a separate toilet for convenience
- New floating floors throughout and plush carpets in bedrooms
- Sunny, covered balcony with a peaceful, leafy outlook
- NBN ready
- Single lock-up, automated garage with built-in shelving