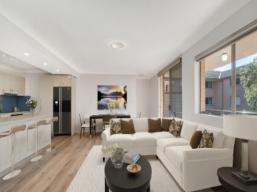

## Modern Convenience

- Open-plan living and dining area with reverse cycle split-system air-conditioning
- Grand kitchen equipped with quality stainless-steel appliances and twin water filter system
- Two-bedrooms, master with built-in wardrobe
- Modern bathroom with a separate bath and shower
- Large internal laundry and a separate toilet for convenience
- New floating floors throughout and plush carpets in bedrooms
- Sunny, covered balcony with a peaceful, leafy outlook
- NBN ready
- Single lock-up, automated garage with built-in shelving