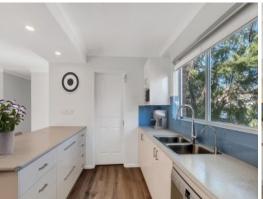

## Modern Convenience

- Open-plan living and dining area with reverse cycle split-system air-conditioning
- Grand kitchen equipped with quality stainless-steel appliances and twin water filter system
- Two-bedrooms, master with built-in wardrobe
- Modern bathroom with a separate bath and shower
- Large internal laundry and a separate toilet for convenience
- New floating floors throughout and plush carpets in bedrooms
- Sunny, covered balcony with a peaceful, leafy outlook
- NBN ready
- Single lock-up, automated garage with built-in shelving