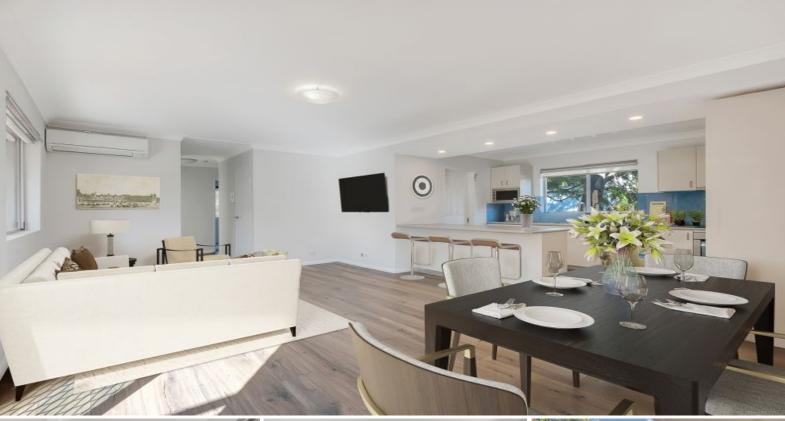

## Modern Convenience

- Open-plan living and dining area with reverse cycle split-system air-conditioning
- Grand kitchen equipped with quality stainless-steel appliances and twin water filter system
- Two-bedrooms, master with built-in wardrobe
- Modern bathroom with a separate bath and shower
- Large internal laundry and a separate toilet for convenience
- New floating floors throughout and plush carpets in bedrooms
- Sunny, covered balcony with a peaceful, leafy outlook
- NBN ready
- Single lock-up, automated garage with built-in shelving