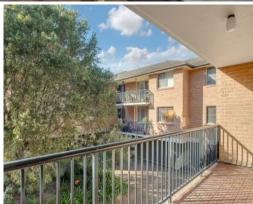

## Modern Convenience

- Open-plan living and dining area with reverse cycle split-system air-conditioning
- Grand kitchen equipped with quality stainless-steel appliances and twin water filter system
- Two-bedrooms, master with built-in wardrobe
- Modern bathroom with a separate bath and shower
- Large internal laundry and a separate toilet for convenience
- New floating floors throughout and plush carpets in bedrooms
- Sunny, covered balcony with a peaceful, leafy outlook
- NBN ready
- Single lock-up, automated garage with built-in shelving