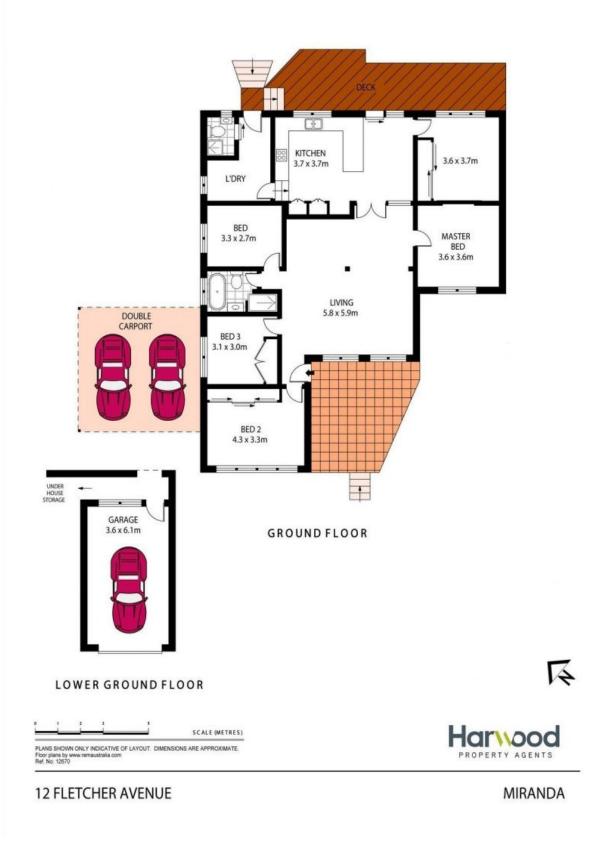

## 12 Fletcher Avenue Miranda, NSW

## Renovated Home

- Large open-plan layout with multiple living areas and dining zones with split-system air-conditioning
- Open-plan kitchen with a new oven & stove top and a peaceful outlook over the backyard
- Five spacious bedrooms, three with built-in wardrobes
- Renovated main bathroom includes a separate bath and shower
- Freshly painted walls throughout and hardwood timber flooring
- Covered decked area flows off kitchen and dining area
- Large backyard with mature trees, grassed yard and an in-ground pool
- One car space under carport and a single lock-up garage
- Internal laundry with additional shower & toilet
- Approximately 400m to Miranda train station and Westfield Miranda
- Located in a great cul-de-sac in a quiet, convenient neighbourhood