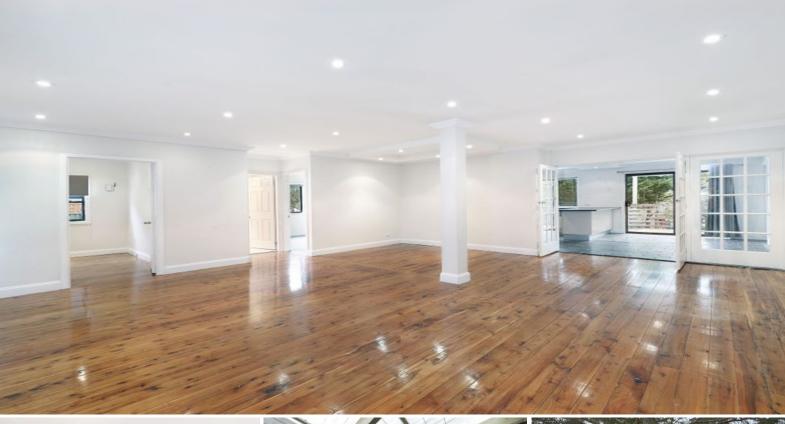

## Renovated Home

- Large open-plan layout with multiple living areas and dining zones with split-system air-conditioning
- Open-plan kitchen with a new oven & stove top and a peaceful outlook over the backyard
- Five spacious bedrooms, three with built-in wardrobes
- Renovated main bathroom includes a separate bath and shower
- Freshly painted walls throughout and hardwood timber flooring
- Covered decked area flows off kitchen and dining area
- Large backyard with mature trees, grassed yard and an in-ground pool
- One car space under carport and a single lock-up garage
- Internal laundry with additional shower & toilet
- Approximately 400m to Miranda train station and Westfield Miranda
- Located in a great cul-de-sac in a quiet, convenient neighbourhood