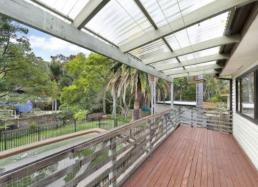

## Renovated Home

- Large open-plan layout with multiple living areas and dining zones with split-system air-conditioning
- Open-plan kitchen with a new oven & stove top and a peaceful outlook over the backyard
- Five spacious bedrooms, three with built-in wardrobes
- Renovated main bathroom includes a separate bath and shower
- Freshly painted walls throughout and hardwood timber flooring
- Covered decked area flows off kitchen and dining area
- Large backyard with mature trees, grassed yard and an in-ground pool
- One car space under carport and a single lock-up garage
- Internal laundry with additional shower & toilet
- Approximately 400m to Miranda train station and Westfield Miranda
- Located in a great cul-de-sac in a quiet, convenient neighbourhood