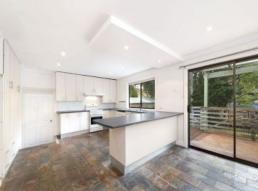

## Renovated Home

- Large open-plan layout with multiple living areas and dining zones with split-system air-conditioning
- Open-plan kitchen with a new oven & stove top and a peaceful outlook over the backyard
- Five spacious bedrooms, three with built-in wardrobes
- Renovated main bathroom includes a separate bath and shower
- Freshly painted walls throughout and hardwood timber flooring
- Covered decked area flows off kitchen and dining area
- Large backyard with mature trees, grassed yard and an in-ground pool
- One car space under carport and a single lock-up garage
- Internal laundry with additional shower & toilet
- Approximately 400m to Miranda train station and Westfield Miranda
- Located in a great cul-de-sac in a quiet, convenient neighbourhood