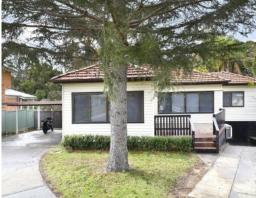

## 12 Fletcher Avenue Miranda, NSW









## Renovated Home

- Large open-plan layout with multiple living areas and dining zones with split-system air-conditioning
- Open-plan kitchen with a new oven & stove top and a peaceful outlook over the backyard
- Five spacious bedrooms, three with built-in wardrobes
- Renovated main bathroom includes a separate bath and shower
- Freshly painted walls throughout and hardwood timber flooring
- Covered decked area flows off kitchen and dining area
- Large backyard with mature trees, grassed yard and an in-ground pool
- One car space under carport and a single lock-up garage
- Internal laundry with additional shower & toilet
- Approximately 400m to Miranda train station and Westfield Miranda
- Located in a great cul-de-sac in a quiet, convenient n