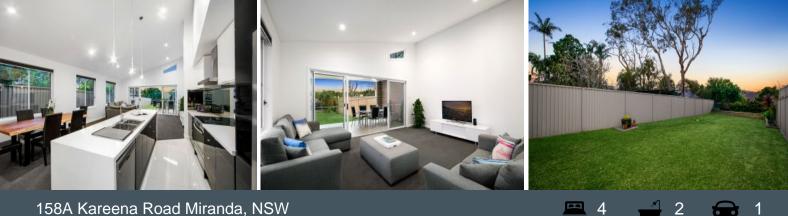

## **Family Retreat**

- Light-filled living room, with raked ceilings and a desirable North-East aspect

- Spacious open-plan dining area adjacent to kitchen and living zone

- Quality features and finishes in the well-designed kitchen includes a stone island bench and walk-in pantry

- Ground floor offers options for a media room, home office or fifth bedroom with an additional w/c, perfect for guests,

- Master bedroom with walk-in wardrobe and a beautifully appointed, tiled ensuite

- Family bathroom complete with floor to ceiling tiles and free-standing bathtub

- Back to base security system, video intercom, zoned ducted air conditioning throughout and NBN ready

| Price: | \$1,250,000 - \$1,350,000 |
|--------|---------------------------|
|--------|---------------------------|

 C