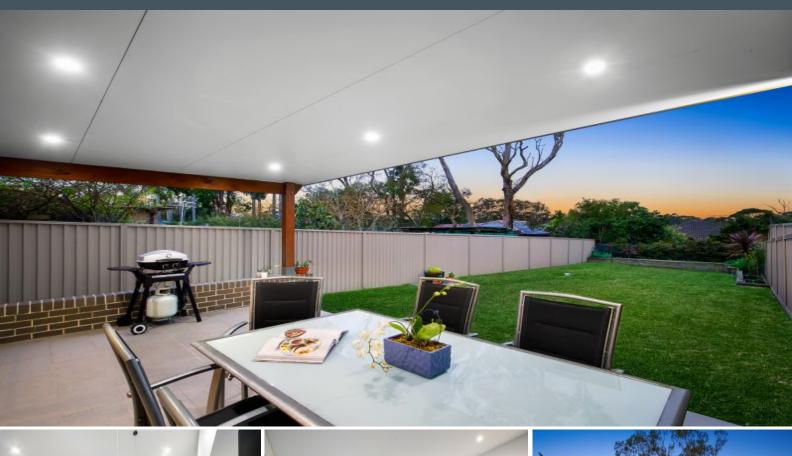

## **Family Retreat**

- Light-filled living room, with raked ceilings and a desirable North-East aspect

- Spacious open-plan dining area adjacent to kitchen and living zone

- Quality features and finishes in the well-designed kitchen includes a stone island bench and walk-in pantry