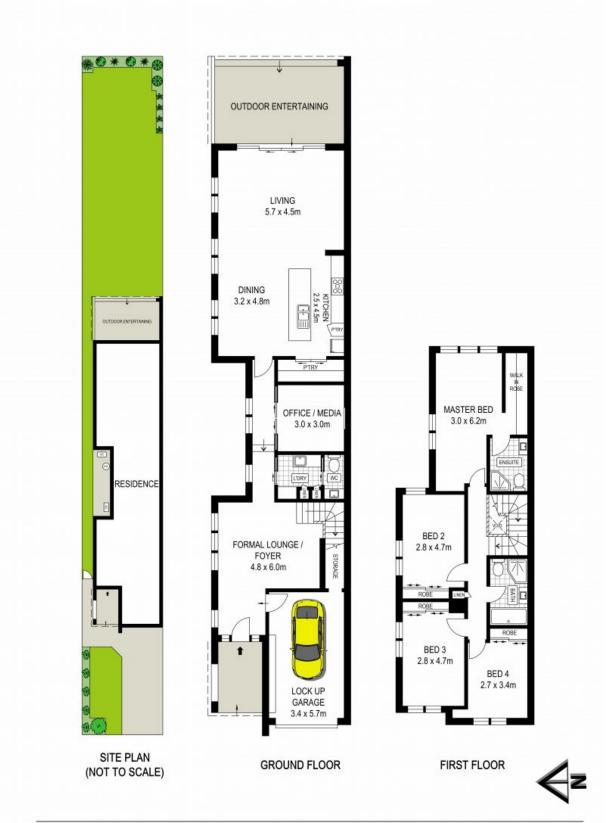

## **Family Retreat**

- Light-filled living room, with raked ceilings and a desirable North-East aspect

- Spacious open-plan dining area adjacent to kitchen and living zone

- Quality features and finishes in the well-designed kitchen includes a stone island bench and walk-in pantry

- Ground floor offers options for a media room, home office or fifth bedroom with an additional w/c, perfect for guests,

- Master bedroom with walk-in wardrobe and a beautifully appointed, tiled ensuite

- Family bathroom complete with floor to ceiling tiles and free-standing bathtub

- Back to base security system, video intercom, zoned ducted air conditioning throughout and NBN ready

| Price: | \$1,250,000 - \$1,350,000 |
|--------|---------------------------|
|--------|---------------------------|