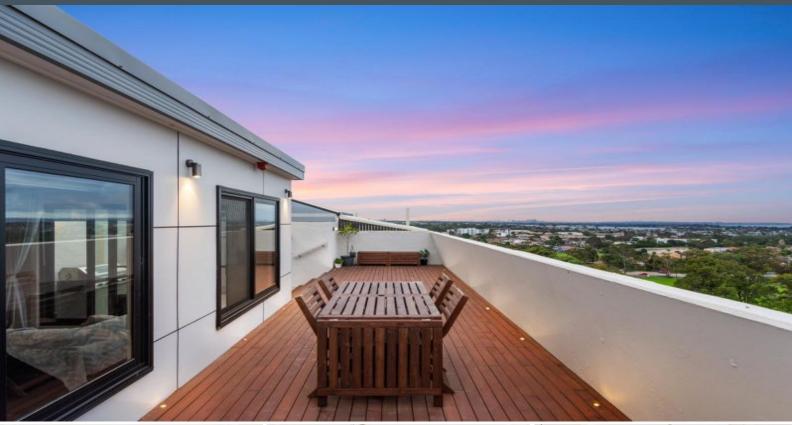

## Rooftop Penthouse

- Grand upstairs entertaining media room, leading to an outdoor terrace
- Designer elegance including floating timber floors throughout
- Multiple light-filled windows perfectly capturing the entire Miranda skyline
- Entertainers kitchen with stylish dining counter area
- Master retreat enjoys ensuite, with all bedrooms featuring built-in robes
- Full sized bathroom with bath and shower
- Double lock up garage with lift access, plus secure storage area
- Resort complex with multiple pools, saunas and manicured grounds
- Easy access to playing fields, schools, transport and Westfield Miranda