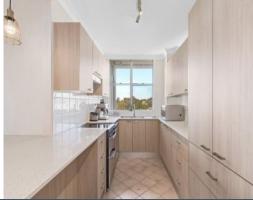

## Rooftop Penthouse

- Grand upstairs entertaining media room, leading to an outdoor terrace
- Designer elegance including floating timber floors throughout
- Multiple light-filled windows perfectly capturing the entire Miranda skyline
- Entertainers kitchen with stylish dining counter area
- Master retreat enjoys ensuite, with all bedrooms featuring built-in robes
- Full sized bathroom with bath and shower
- Double lock up garage with lift access, plus secure storage area
- Resort complex with multiple pools, saunas and manicured grounds
- Easy access to playing fields, schools, transport and Westfield Miranda