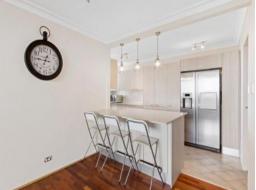

## Rooftop Penthouse

- Grand upstairs entertaining media room, leading to an outdoor terrace
- Designer elegance including floating timber floors throughout
- Multiple light-filled windows perfectly capturing the entire Miranda skyline
- Entertainers kitchen with stylish dining counter area
- Master retreat enjoys ensuite, with all bedrooms featuring built-in robes
- Full sized bathroom with bath and shower
- Double lock up garage with lift access, plus secure storage area
- Resort complex with multiple pools, saunas and manicured grounds
- Easy access to playing fields, schools, transport and Westfield Miranda