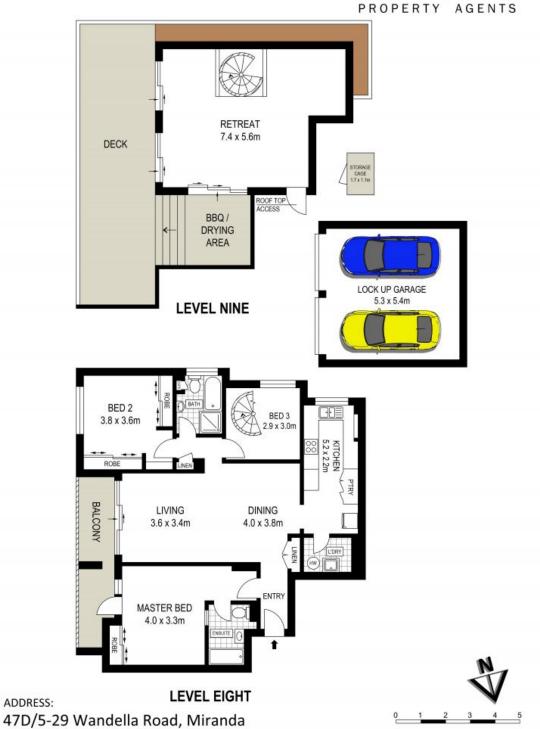

## Rooftop Penthouse

- Grand upstairs entertaining media room, leading to an outdoor terrace
- Designer elegance including floating timber floors throughout
- Multiple light-filled windows perfectly capturing the entire Miranda skyline
- Entertainers kitchen with stylish dining counter area
- Master retreat enjoys ensuite, with all bedrooms featuring built-in robes
- Full sized bathroom with bath and shower
- Double lock up garage with lift access, plus secure storage area
- Resort complex with multiple pools, saunas and manicured grounds
- Easy access to playing fields, schools, transport and Westfield Miranda