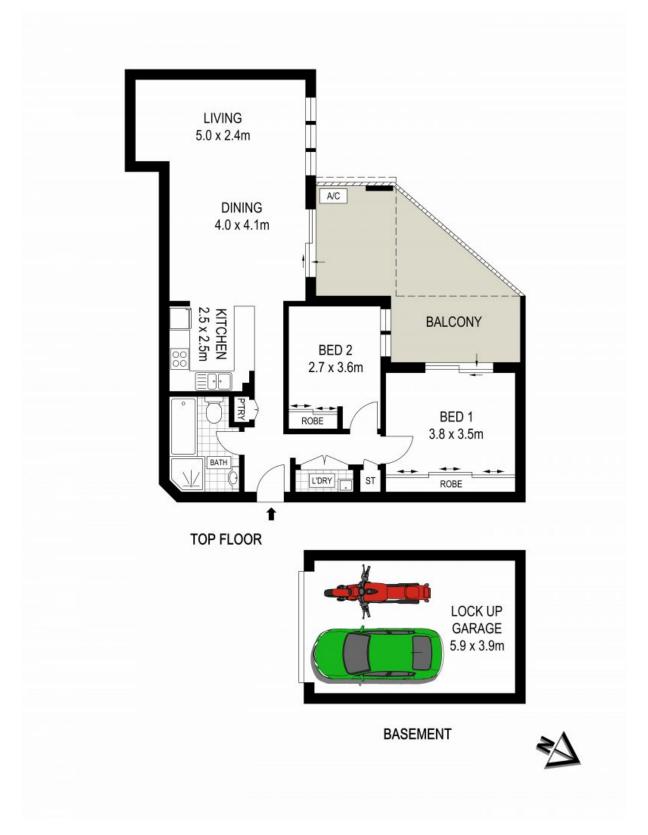

## Statement Apartment

- Built by renowned builder Bezzina and set in the lavish "Corrinne" complex
- Generous master bedroom with built-in wardrobes, balcony access and leafy outlook
- Chef's open plan kitchen, with featured subway tiles and stainless appliances
- Resort-style rooftop entertaining space overlooking grassed communal area
- Internal laundry, floating timber floors, newly updated carpets, blinds and ceiling fans
- Rinnai Infinity hot water heater, video intercom system, Panasonic reverse cycle air conditioning, NBN connected and Foxtel ready
- Level and direct lift access to underground 1.5 car garage space plus storage
- Gymea train station directly across the road, moments to Gymea Village and only a short  $\ldots$