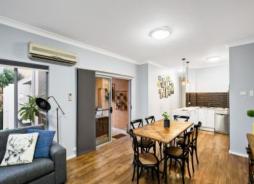

## Statement Apartment

- Built by renowned builder Bezzina and set in the lavish "Corrinne" complex
- Generous master bedroom with built-in wardrobes, balcony access and leafy outlook
- Chef's open plan kitchen, with featured subway tiles and stainless appliances
- Resort-style rooftop entertaining space overlooking grassed communal area
- Internal laundry, floating timber floors, newly updated carpets, blinds and ceiling fans
- Rinnai Infinity hot water heater, video intercom system, Panasonic reverse cycle air conditioning, NBN connected and Foxtel ready
- Level and direct lift access to underground 1.5 car garage space plus storage
- Gymea train station directly across the road, moments to Gymea Village and only a short  $\ldots$