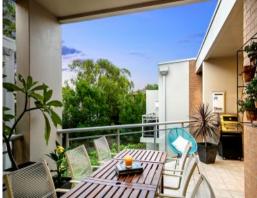

## Statement Apartment

- Built by renowned builder Bezzina and set in the lavish "Corrinne" complex
- Generous master bedroom with built-in wardrobes, balcony access and leafy outlook
- Chef's open plan kitchen, with featured subway tiles and stainless appliances
- Resort-style rooftop entertaining space overlooking grassed communal area
- Internal laundry, floating timber floors, newly updated carpets, blinds and ceiling fans
- Rinnai Infinity hot water heater, video intercom system, Panasonic reverse cycle air conditioning, NBN connected and Foxtel ready
- Level and direct lift access to underground 1.5 car garage space plus storage
- Gymea train station directly across the road, moments to Gymea Village and only a short  $\ldots$