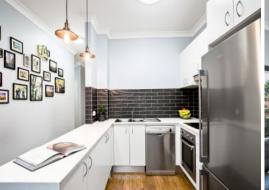

## Statement Apartment

- Built by renowned builder Bezzina and set in the lavish "Corrinne" complex
- Generous master bedroom with built-in wardrobes, balcony access and leafy outlook
- Chef's open plan kitchen, with featured subway tiles and stainless appliances
- Resort-style rooftop entertaining space overlooking grassed communal area
- Internal laundry, floating timber floors, newly updated carpets, blinds and ceiling fans
- Rinnai Infinity hot water heater, video intercom system, Panasonic reverse cycle air conditioning, NBN connected and Foxtel ready
- Level and direct lift access to underground 1.5 car garage space plus storage
- Gymea train station directly across the road, moments to Gymea Village and only a short  $\ldots$