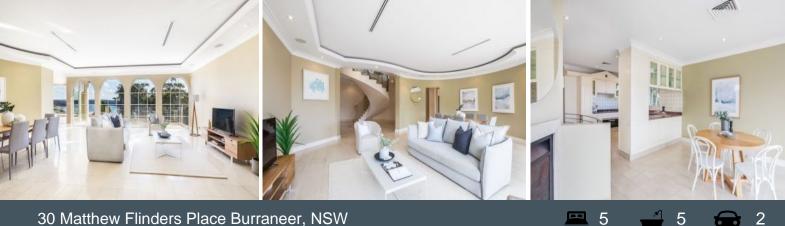

## 30 Matthew Flinders Place Burraneer, NSW

## Grand Waterside Residence

- ? Selection of formal and informal entertaining throughout
- ? Master suite with views, ensuite, balcony and walk-in robe
- ? Remaining bedrooms each have their own ensuite bathrooms
- ? Oversized swimming pool with spa, level grassed yard
- ? Large gas kitchen with Miele stainless steel appliances
- ? Rumpus room with wet bar and cellar, study/5th bedroom
- ? Fireplace, travertine floors
- ? Double lock-up garage with internal access, off-street parking