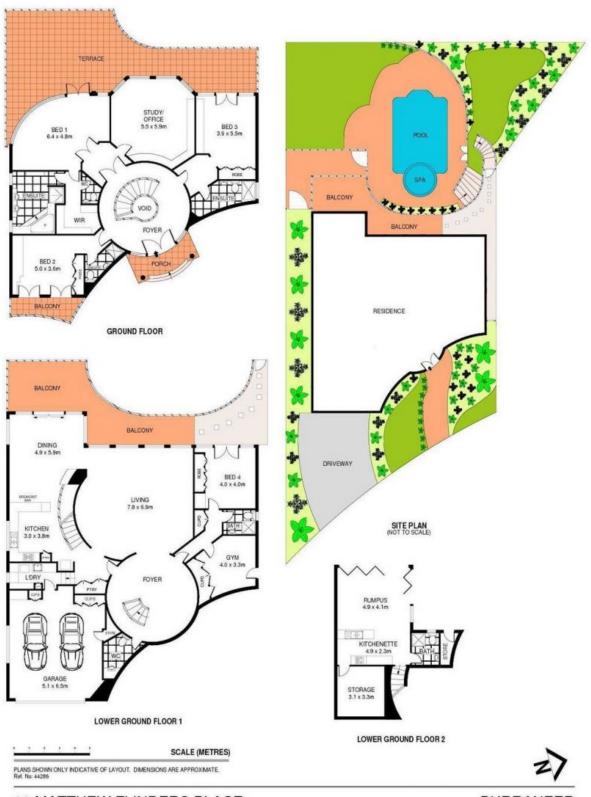

## Grand Waterside Residence

- ? Selection of formal and informal entertaining throughout
- ? Master suite with views, ensuite, balcony and walk-in robe
- ? Remaining bedrooms each have their own ensuite bathrooms
- ? Oversized swimming pool with spa, level grassed yard
- ? Large gas kitchen with Miele stainless steel appliances
- ? Rumpus room with wet bar and cellar, study/5th bedroom
- ? Fireplace, travertine floors
- ? Double lock-up garage with internal access, off-street parking