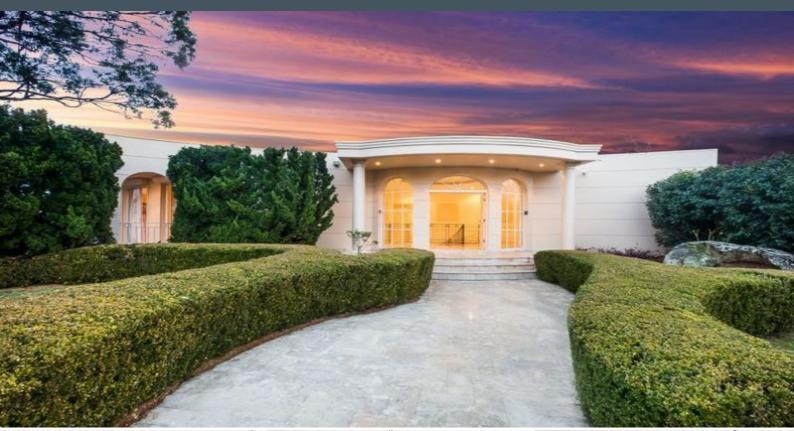

## 30 Matthew Flinders Place Burraneer, NSW

## Grand Waterside Residence

- ? Selection of formal and informal entertaining throughout
- ? Master suite with views, ensuite, balcony and walk-in robe
- ? Remaining bedrooms each have their own ensuite bathrooms
- ? Oversized swimming pool with spa, level grassed yard
- ? Large gas kitchen with Miele stainless steel appliances
- ? Rumpus room with wet bar and cellar, study/5th bedroom
- ? Fireplace, travertine floors
- ? Double lock-up garage with internal access, off-street parking