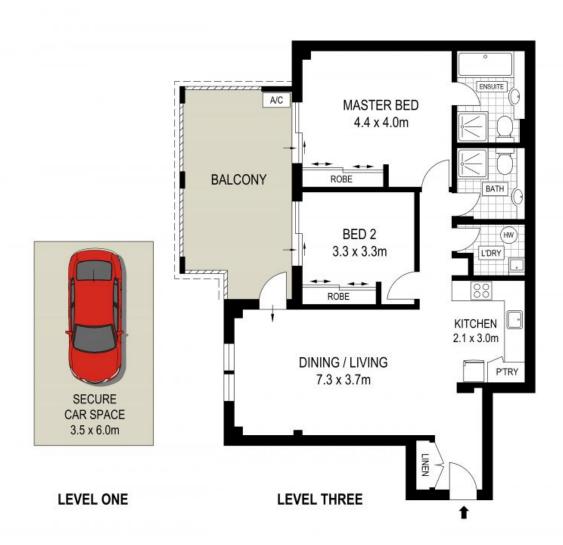

## **Central Location**

- Spacious living and dining zones flow onto a covered entertainer's balcony
- New kitchen with high-end appliances including AEG Pyrolytic oven and dishwasher, Smeg Rangehood, Electrolux Induction cooktop
- Master bedroom with built-in robe and glass sliding doors leading onto balcony
- Two full bathrooms, ensuite for master bedroom offers both bath and shower
- Generous second bedroom with built-in robe, balcony access and breezy aspect
- Modern, low-maintenance flooring, internal laundry
- Well- maintained garden complex with expansive and peaceful in-ground pool