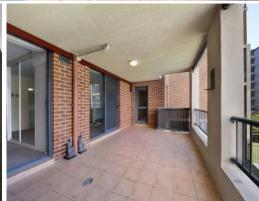

## **Central Location**

- Spacious living and dining zones flow onto a covered entertainer's balcony
- New kitchen with high-end appliances including AEG Pyrolytic oven and dishwasher, Smeg Rangehood, Electrolux Induction cooktop
- Master bedroom with built-in robe and glass sliding doors leading onto balcony
- Two full bathrooms, ensuite for master bedroom offers both bath and shower
- Generous second bedroom with built-in robe, balcony access and breezy aspect
- Modern, low-maintenance flooring, internal laundry
- Well- maintained garden complex with expansive and peaceful in-ground pool