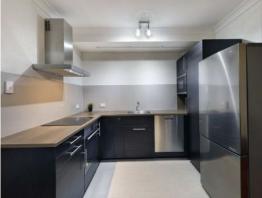

## **Central Location**

- Spacious living and dining zones flow onto a covered entertainer's balcony
- New kitchen with high-end appliances including AEG Pyrolytic oven and dishwasher, Smeg Rangehood, Electrolux Induction cooktop
- Master bedroom with built-in robe and glass sliding doors leading onto balcony
- Two full bathrooms, ensuite for master bedroom offers both bath and shower
- Generous second bedroom with built-in robe, balcony access and breezy aspect
- Modern, low-maintenance flooring, internal laundry
- Well- maintained garden complex with expansive and peaceful in-ground pool