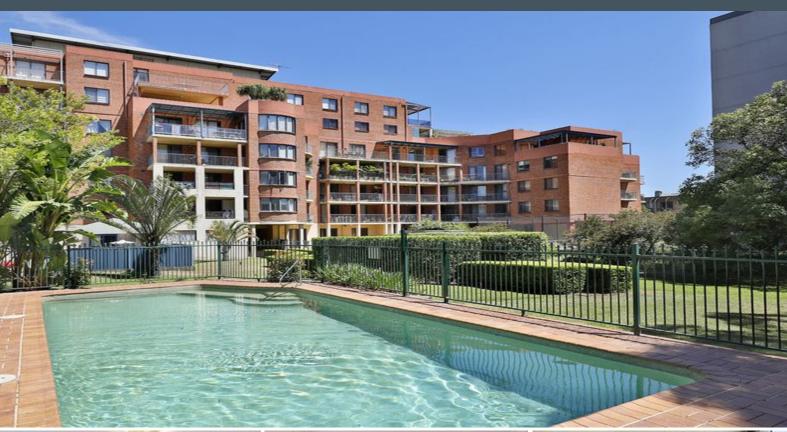

## **Central Location**

- Spacious living and dining zones flow onto a covered entertainer's balcony
- New kitchen with high-end appliances including AEG Pyrolytic oven and dishwasher, Smeg Rangehood, Electrolux Induction cooktop
- Master bedroom with built-in robe and glass sliding doors leading onto balcony
- Two full bathrooms, ensuite for master bedroom offers both bath and shower
- Generous second bedroom with built-in robe, balcony access and breezy aspect
- Modern, low-maintenance flooring, internal laundry
- Well- maintained garden complex with expansive and peaceful in-ground pool