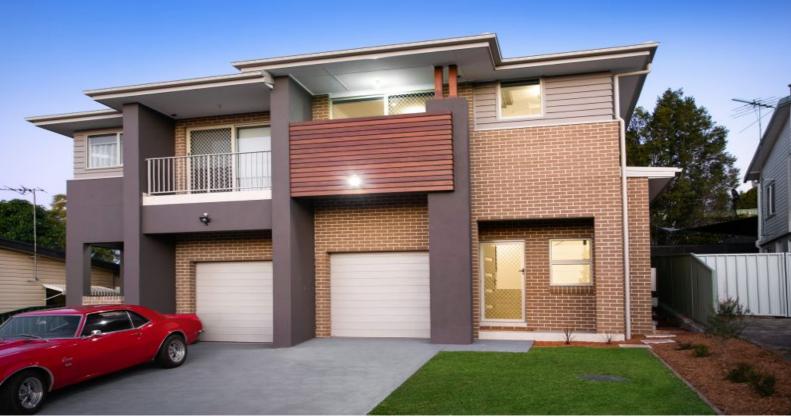

## Modern Living

- Multi-level living offers various lifestyle options for the growing family
- Open-plan, living and dining opens out to undercover, alfresco entertaining
- The main floor offers two living areas and additional home office or study
- Gourmet gas kitchen with stone benchtops, walk-in pantry and quality stainless steel appliances
- Spacious master bedroom with stylish en-suite, walk-in wardrobe and balcony
- Zoned Daikin airconditioning, high ceilings and a Rheem touch temperature controller
- Lock up garage with automatic door opener and plenty of off-street parking