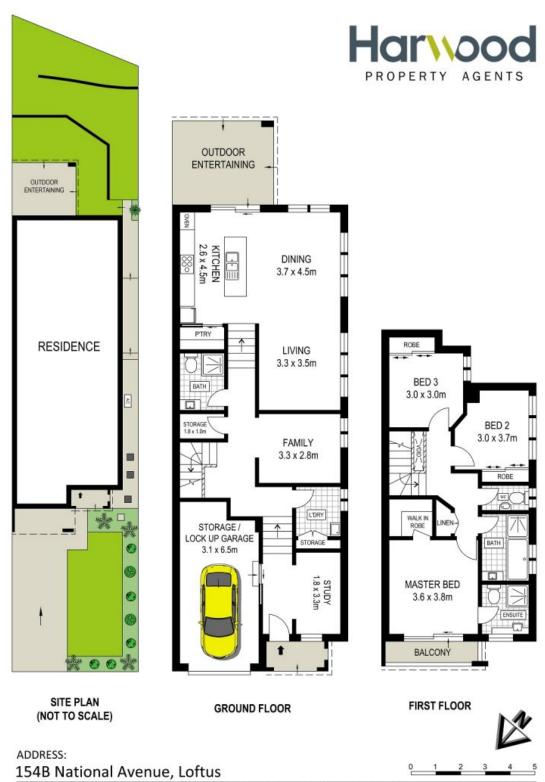

## Modern Living

- Multi-level living offers various lifestyle options for the growing family
- Open-plan, living and dining opens out to undercover, alfresco entertaining
- The main floor offers two living areas and additional home office or study
- Gourmet gas kitchen with stone benchtops, walk-in pantry and quality stainless steel appliances
- Spacious master bedroom with stylish en-suite, walk-in wardrobe and balcony
- Zoned Daikin airconditioning, high ceilings and a Rheem touch temperature controller
- Lock up garage with automatic door opener and plenty of off-street parking