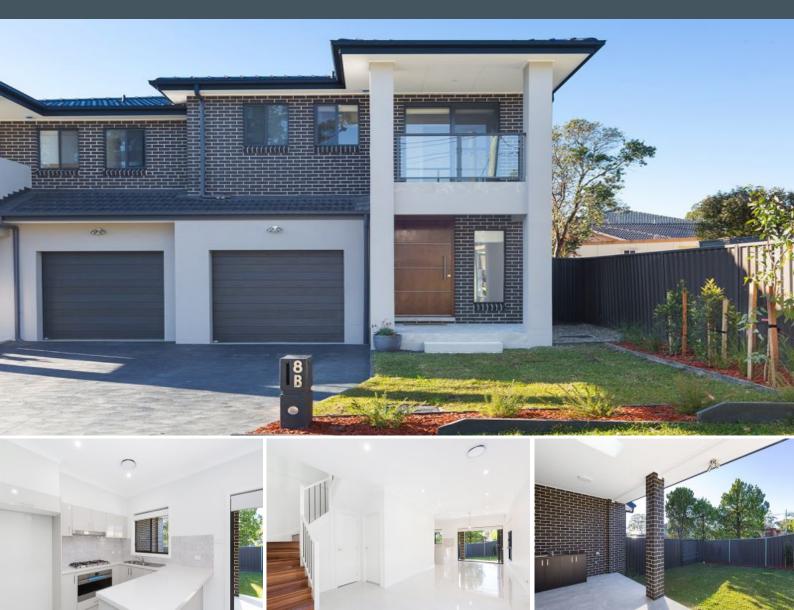

## 8B Birunna Avenue Gymea, NSW

## Cul De Sac Location

Conveniently placed, this home is just moments from great schools, Westfield Miranda, local parks, and various transport options.

- Superb, light-filled living and dining room with tiled flooring and a contemporary colour scheme
- Modern kitchen with stone benchtops, gas stovetop, Smeg appliances opening out to undercover, alfresco entertaining equipped with an external kitchenette
- Elegant, bathrooms with floor to ceiling tiles and quality finishes
- Four sizable bedrooms, all with built-in wardrobes, elegant master with walk-in wardrobe and stylish ensuite
- Well-appointed and spacious laundry and additional powder room
- Security system, ducted air conditioning, NBN ready