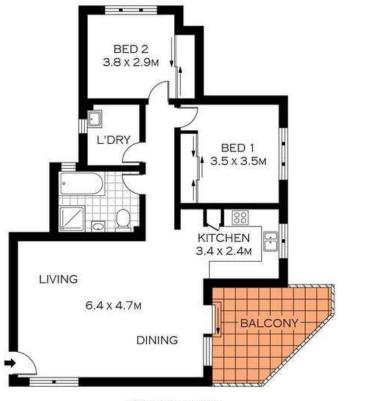

12/3-7 Park Street Sutherland, NSW

## **Superior Living**

- Open-plan living and dining room flowing onto a peaceful balcony
- Undercover entertainers balcony perfect for BBQ and alfresco dining
- Kitchen with quality bench tops, steel appliances and ample storage
- Security complex, single lock up garage
- Sleek and spacious main bathroom with quality fixtures and fittings
- Two abundant size bedrooms, both equipped with built in robes
- Internal laundry facilities with the convenience of additional storage