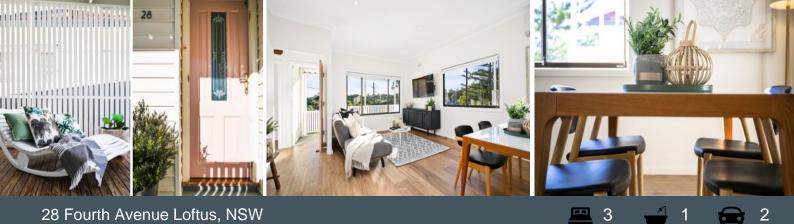

## **Renovated Cottage**

- Elegant facade with charming front garden and sunny porch
- Open living and dining with sweeping bush views and a north-facing aspect
- Generous kitchen with ILVE freestanding oven, gas cooktop and stone benchtops
- Spacious master bedroom with built-in wardrobes and gorgeous views
- Generous additional bedrooms, second bedroom with walk-in wardrobe
- Renovated bathroom with separate bath and shower
- Impressive entertainers deck with covered pergola and privacy screen
- Expansive backyard with sizeable shed for storage