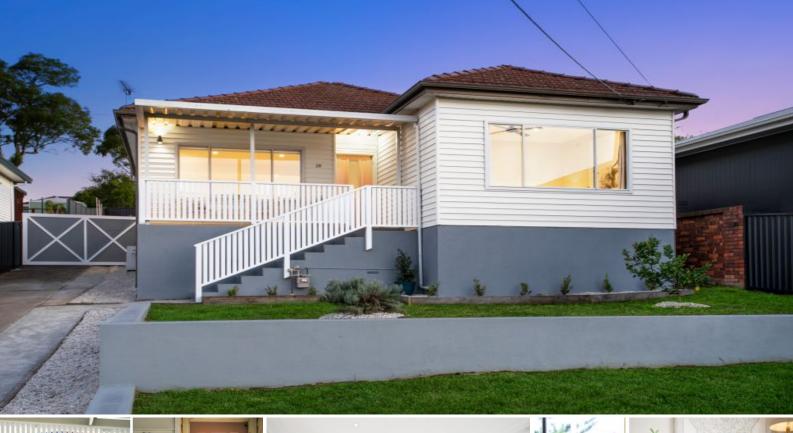

## **Renovated Cottage**

- Elegant facade with charming front garden and sunny porch
- Open living and dining with sweeping bush views and a north-facing aspect
- Generous kitchen with ILVE freestanding oven, gas cooktop and stone benchtops
- Spacious master bedroom with built-in wardrobes and gorgeous views
- Generous additional bedrooms, second bedroom with walk-in wardrobe
- Renovated bathroom with separate bath and shower
- Impressive entertainers deck with covered pergola and privacy screen
- Expansive backyard with sizeable shed for storage