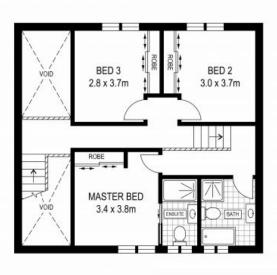

## **Lucas Harwood**

0431 001 001

FIRST FLOOR

**GROUND FLOOR** 

ADDRESS: 16/2 Wollybutt Road, Engadine

DISCLAIMER: THIS IS FOR ILLUSTRATIVE PURPOSES ONLY, ALL DIMENSIONS ARE APPROXIMATE AND IT DOES NOT CONSTITUTE PART OF ANY LEGAL DOCUMENTS.