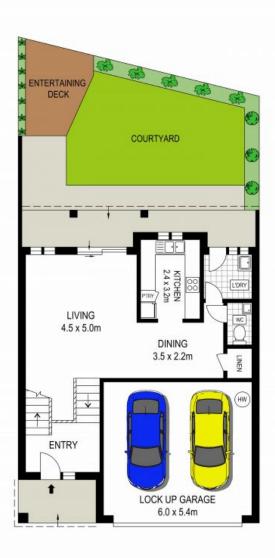

## **Lucas Harwood**

0431 001 001

FIRST FLOOR

**GROUND FLOOR** 

ADDRESS: 16/2 Wollybutt Road, Engadine

DISCLAIMER: THIS IS FOR ILLUSTRATIVE PURPOSES ONLY, ALL DIMENSIONS ARE APPROXIMATE AND IT DOES NOT CONSTITUTE PART OF ANY LEGAL DOCUMENTS.