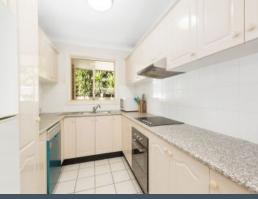

## **Designer Townhouse**

- Open plan living and dining area enjoys an easy outdoor flow
- Entertaining deck set amid relaxing surrounds and gardens
- The well-appointed kitchen overlooks the child-friendly level lawn
- Double bedrooms include built-ins, two capture leafy outlooks
- Master bedroom equipped with an ensuite, guest powder room
- Well presented bathroom complete with separate bath and shower
- Additional toilet downstairs for increased convenience
- Pet-friendly, air conditioning, ceiling fans, gas heating
- Secure gated intercom entry, internal laundry plus storage
- 3.1kwh solar system installed on the roof which decreases electricity bills
- Internal access to double lock-up garage plus visitor parking
- Convenient to schools, parks, shops, dining and transport