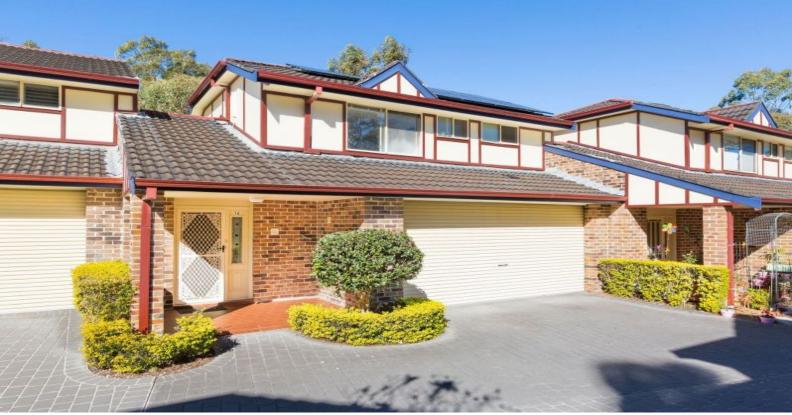

## 16/2 Wollybutt Road Engadine, NSW

3

## **Designer Townhouse**

- Open plan living and dining area enjoys an easy outdoor flow
- Entertaining deck set amid relaxing surrounds and gardens
- The well-appointed kitchen overlooks the child-friendly level lawn
- Double bedrooms include built-ins, two capture leafy outlooks
- Master bedroom equipped with an ensuite, guest powder room
- Well presented bathroom complete with separate bath and shower
- Additional toilet downstairs for increased convenience
- Pet-friendly, air conditioning, ceiling fans, gas heating
- Secure gated intercom entry, internal laundry plus storage
- 3.1kwh solar system installed on the roof which decreases electricity bills
- Internal access to double lock-up garage plus visitor parking
- Convenient to schools, parks, shops, dining and transport