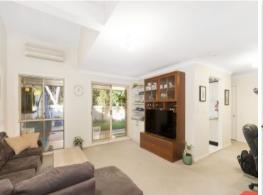

## **Designer Townhouse**

- Open plan living and dining area enjoys an easy outdoor flow
- Entertaining deck set amid relaxing surrounds and gardens
- The well-appointed kitchen overlooks the child-friendly level lawn
- Double bedrooms include built-ins, two capture leafy outlooks
- Master bedroom equipped with an ensuite, guest powder room
- Well presented bathroom complete with separate bath and shower
- Additional toilet downstairs for increased convenience
- Pet-friendly, air conditioning, ceiling fans, gas heating
- Secure gated intercom entry, internal laundry plus storage
- 3.1kwh solar system installed on the roof which decreases electricity bills
- Internal access to double lock-up garage plus visitor parking
- Convenient to schools, parks, shops, dining and transport