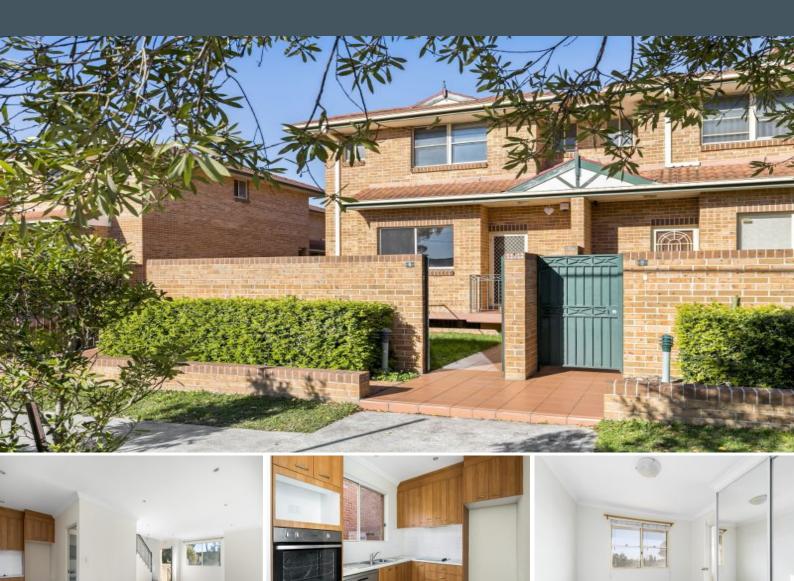

## Easy Living

- The generous layout features separate lounge and dining zones
- Indoor/outdoor flow with a courtyard adjacent to the dining room
- Kitchen with stone benchtops and stainless steel appliances
- Lounge room transitions out onto a quiet and peaceful garden
- Master bedroom with ensuite and mirrored built-in wardrobes
- Generous bedrooms, two of three with built-in wardrobes
- Spacious full bathroom with separate bath and shower
- Internal laundry adjacent to additional wash closet
- Four-step cornices, reverse cycle a/c, sunny grass courtyard