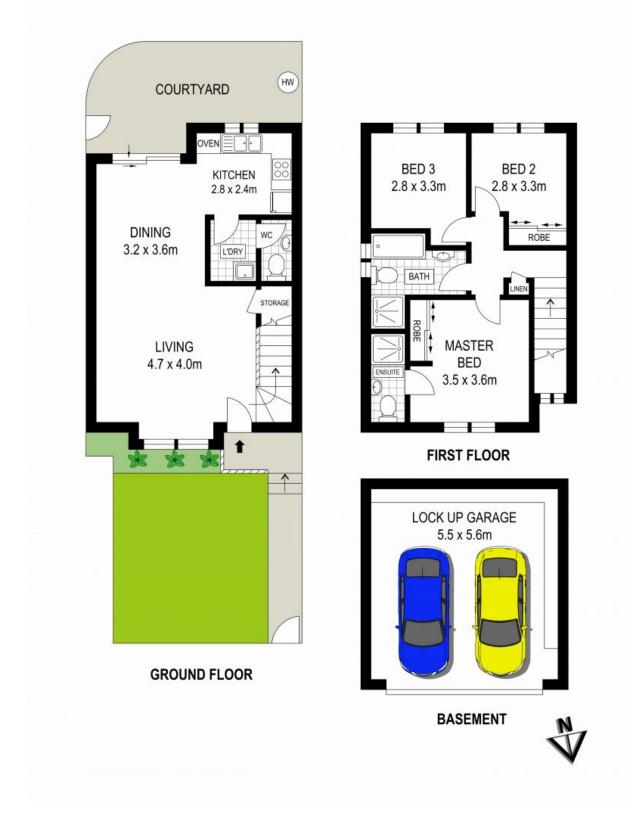

## Easy Living

- The generous layout features separate lounge and dining zones
- Indoor/outdoor flow with a courtyard adjacent to the dining room
- Kitchen with stone benchtops and stainless steel appliances
- Lounge room transitions out onto a quiet and peaceful garden
- Master bedroom with ensuite and mirrored built-in wardrobes
- Generous bedrooms, two of three with built-in wardrobes
- Spacious full bathroom with separate bath and shower
- Internal laundry adjacent to additional wash closet
- Four-step cornices, reverse cycle a/c, sunny grass courtyard