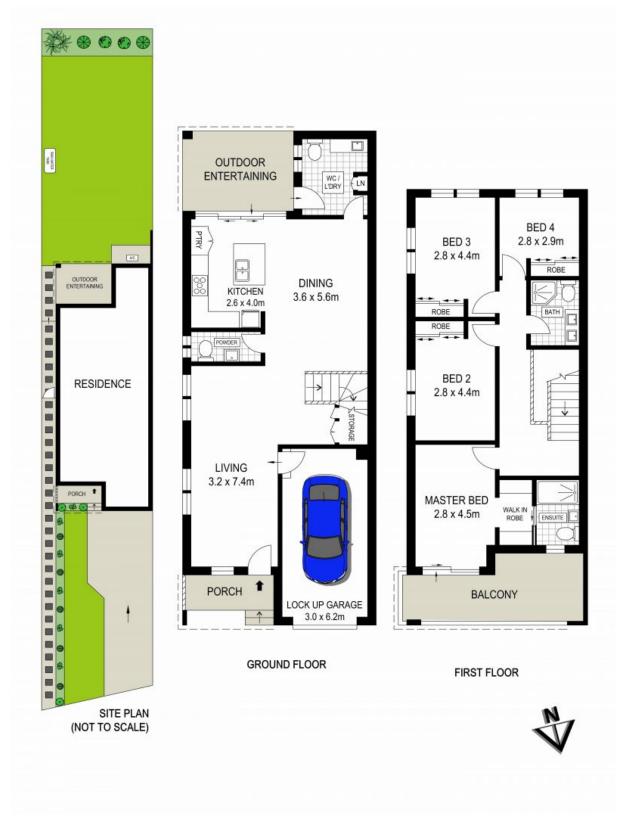

## Sophisticated Build

- Superb, light-filled living and dining room with gorgeous quality flooring and a contemporary colour scheme

- Modern kitchen with stone benchtops and Bosch appliances, opening out to undercover, alfresco entertaining

- Elegant, family bathroom with floor to ceiling tiles, double bath vanity, shower and quality finishes

- Four sizable bedrooms, all with built-in wardrobes, elegant master with walk-in wardrobe and stylish ensuite

- Well-appointed and spacious  $% \left( {{\left( {{{{\rm{s}}}} \right)}_{{\rm{s}}}}} \right)$  laundry with additional w/c and outdoor access

- Bosch security system, Daikin zoned, ducted airconditioning and 4500 litres streamline water tank

- Single lock-up garage, equipped with automatic opener and internal access

Price:

\$850

Lucas Harwood

204B Parraweena Road

Miranda, NSW