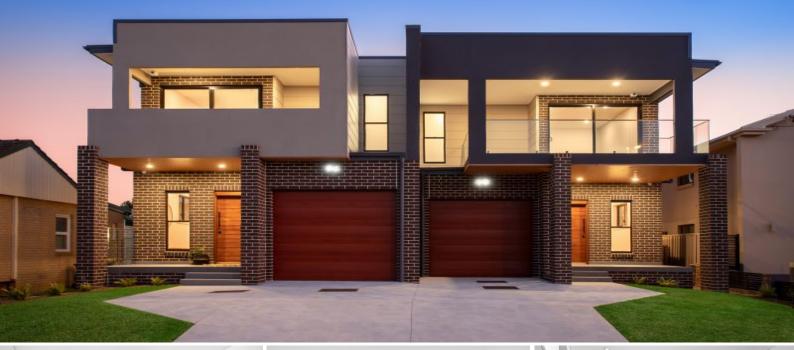

## Sophisticated Build

- Superb, light-filled living and dining room with gorgeous quality flooring and a contemporary colour scheme

- Modern kitchen with stone benchtops and Bosch appliances, opening out to undercover, alfresco entertaining

- Single lock-up garage, equipped with automatic opener and internal access

Price:

\$850

Lucas Harwood

204B Parraweena Road

Miranda, NSW