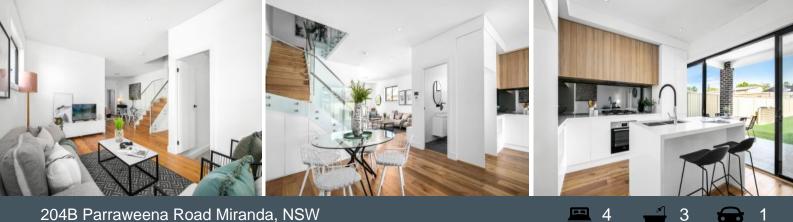

## Sophisticated Build

- Superb, light-filled living and dining room with gorgeous quality flooring and a contemporary colour scheme

- Modern kitchen with stone benchtops and Bosch appliances, opening out to undercover, alfresco entertaining

- Elegant, family bathroom with floor to ceiling tiles, double bath vanity, shower and quality finishes

- Four sizable bedrooms, all with built-in wardrobes, elegant master with walk-in wardrobe and stylish ensuite