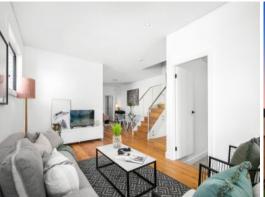

## Sophisticated Build

- Superb, light-filled living and dining room with gorgeous quality flooring and a contemporary colour scheme
- Modern kitchen with stone benchtops and Bosch appliances, opening out to undercover, alfresco entertaining
- Elegant, family bathroom with floor to ceiling tiles, double bath vanity, shower and quality finishes
- Four sizable bedrooms, all with built-in wardrobes, elegant master with walk-in wardrobe and stylish ensuite
- Well-appointed and spacious laundry with additional w/c and outdoor access
- Bosch security system, Daikin zoned, ducted airconditioning and 4500 litres streamline water tank
- Single lock-up garage, equipped with automatic opener and internal access