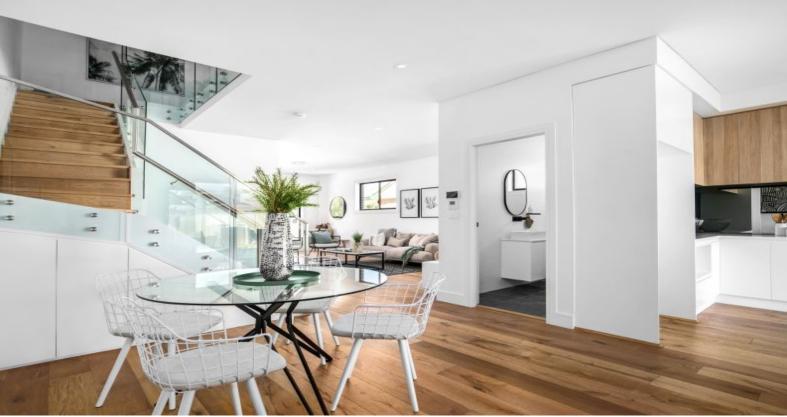

## Sophisticated Build

- Superb, light-filled living and dining room with gorgeous quality flooring and a contemporary colour scheme
- Modern kitchen with stone benchtops and Bosch appliances, opening out to undercover, alfresco entertaining
- Elegant, family bathroom with floor to ceiling tiles, double bath vanity, shower and quality finishes
- Four sizable bedrooms, all with built-in wardrobes, elegant master with walk-in wardrobe and stylish ensuite
- Well-appointed and spacious laundry with additional w/c and outdoor access
- Bosch security system, Daikin zoned, ducted airconditioning and 4500 litres streamline water tank
- Single lock-up garage, equipped with automatic opener and internal access