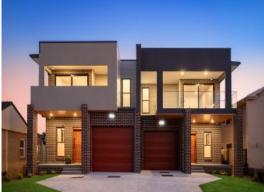

204A Parraweena Road Miranda, NSW



1







## Sophisticated Build

- Superb, light-filled living and dining room with gorgeous quality flooring and a contemporary colour scheme
- Modern kitchen with stone benchtops and Bosch appliances, opening out to undercover, alfresco entertaining
- Elegant, family bathroom with floor to ceiling tiles, double bath vanity, shower and quality finishes
- Four sizable bedrooms, all with built-in wardrobes, elegant master with walk-in wardrobe and stylish ensuite
- Well-appointed and spacious laundry with additional w/c and outdoor access
- Bosch security system, Daikin zoned, ducted airconditioning and 4500 litres streamline water tank
- Single lock-up garage, equipped with automatic opener and internal access

**Price:** \$1180000

**Council Rates: