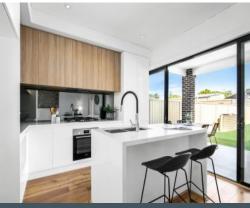

## Sophisticated Build

- Superb, light-filled living and dining room with gorgeous quality flooring and a contemporary colour scheme
- Modern kitchen with stone benchtops and Bosch appliances, opening out to undercover, alfresco entertaining
- Elegant, family bathroom with floor to ceiling tiles, double bath vanity, shower and quality finishes
- Four sizable bedrooms, all with built-in wardrobes, elegant master with walk-in wardrobe and stylish ensuite
- Well-appointed and spacious laundry with additional w/c and outdoor access
- Bosch security system, Daikin zoned, ducted airconditioning and 4500 litres streamline water tank
- Single lock-up garage, equipped with automatic opener and internal access