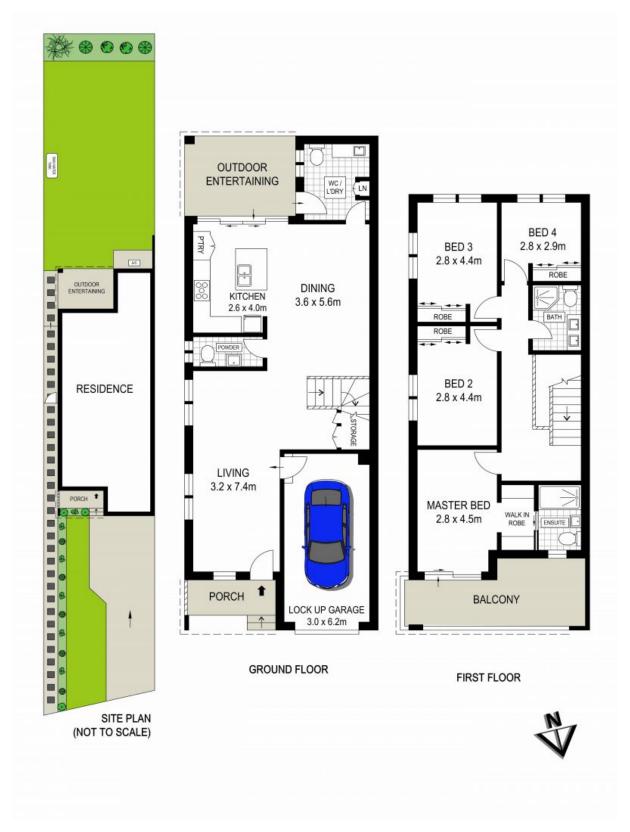

## Sophisticated Build

- Superb, light-filled living and dining room with gorgeous quality flooring and a contemporary colour scheme
- Modern kitchen with stone benchtops and Bosch appliances, opening out to undercover, alfresco entertaining
- Elegant, family bathroom with floor to ceiling tiles, double bath vanity, shower and quality finishes
- Four sizable bedrooms, all with built-in wardrobes, elegant master with walk-in wardrobe and stylish ensuite
- Well-appointed and spacious laundry with additional w/c and outdoor access
- Bosch security system, Daikin zoned, ducted airconditioning and 4500 litres streamline water tank
- Single lock-up garage, equipped with automatic opener and internal access