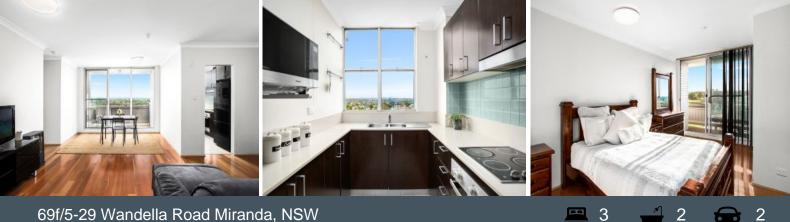

## **Stunning Views**

- City skyline and Bay views from a peaceful covered balcony

- Living and dining area features hardwood flooring and tons of natural light

- Kitchen with stone benchtops, steel appliances and ample storage space
- Three, well-sized bedrooms, Master with balcony access and ensuite
- Secure lift access, and both a lock-up garage and a parking space