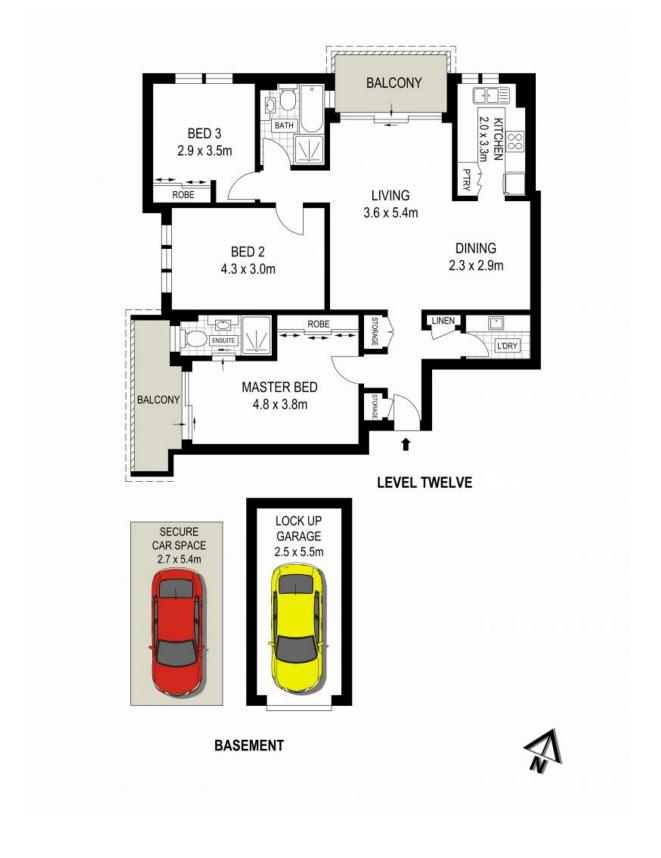

## **Stunning Views**

- City skyline and Bay views from a peaceful covered balcony

- Living and dining area features hardwood flooring and tons of natural light

- Kitchen with stone benchtops, steel appliances and ample storage space
- Three, well-sized bedrooms, Master with balcony access and ensuite
- Secure lift access, and both a lock-up garage and a parking space