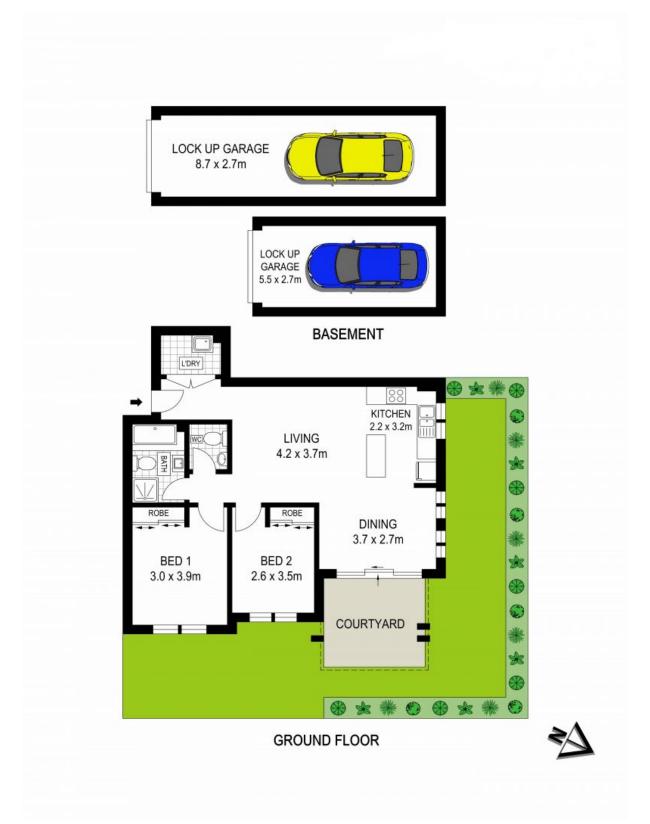

## Convenient Lifestyle

- Freshly painted, bright open plan living and dining area
- Central kitchen with island bench, gas cooking and leafy outlook  $% \left\{ 1,2,\ldots ,n\right\}$
- Two, well-sized bedrooms, both with built-in wardrobes
- Bathroom with floor to ceiling tiles, bathtub and separate shower
- Sunny, north-east facing courtyard, perfect for relaxed entertaining
- Two lock-up garage spaces, second with an additional 3m of storage
- Located in a quality complex and only 300 metres to the Gymea Village