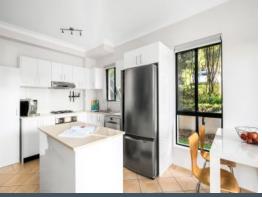

## Convenient Lifestyle

- Freshly painted, bright open plan living and dining area
- Central kitchen with island bench, gas cooking and leafy outlook  $% \left\{ 1,2,\ldots ,n\right\}$
- Two, well-sized bedrooms, both with built-in wardrobes
- Bathroom with floor to ceiling tiles, bathtub and separate shower
- Sunny, north-east facing courtyard, perfect for relaxed entertaining
- Two lock-up garage spaces, second with an additional 3m of storage
- Located in a quality complex and only 300 metres to the Gymea Village