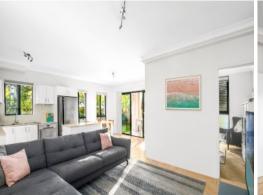

## Convenient Lifestyle

- Freshly painted, bright open plan living and dining area
- Central kitchen with island bench, gas cooking and leafy outlook  $% \left\{ 1,2,\ldots ,n\right\}$
- Two, well-sized bedrooms, both with built-in wardrobes
- Bathroom with floor to ceiling tiles, bathtub and separate shower
- Sunny, north-east facing courtyard, perfect for relaxed entertaining
- Two lock-up garage spaces, second with an additional 3m of storage
- Located in a quality complex and only 300 metres to the Gymea Village