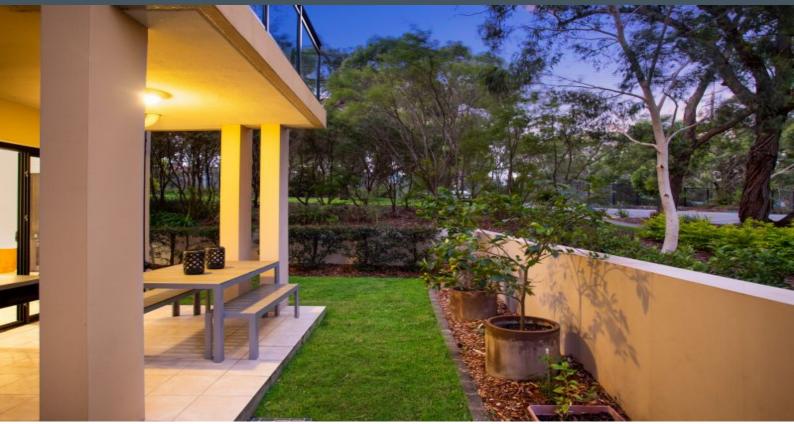

## Convenient Lifestyle

- Freshly painted, bright open plan living and dining area
- Central kitchen with island bench, gas cooking and leafy outlook  $% \left\{ 1,2,\ldots ,n\right\}$
- Two, well-sized bedrooms, both with built-in wardrobes
- Bathroom with floor to ceiling tiles, bathtub and separate shower
- Sunny, north-east facing courtyard, perfect for relaxed entertaining
- Two lock-up garage spaces, second with an additional 3m of storage
- Located in a quality complex and only 300 metres to the Gymea Village