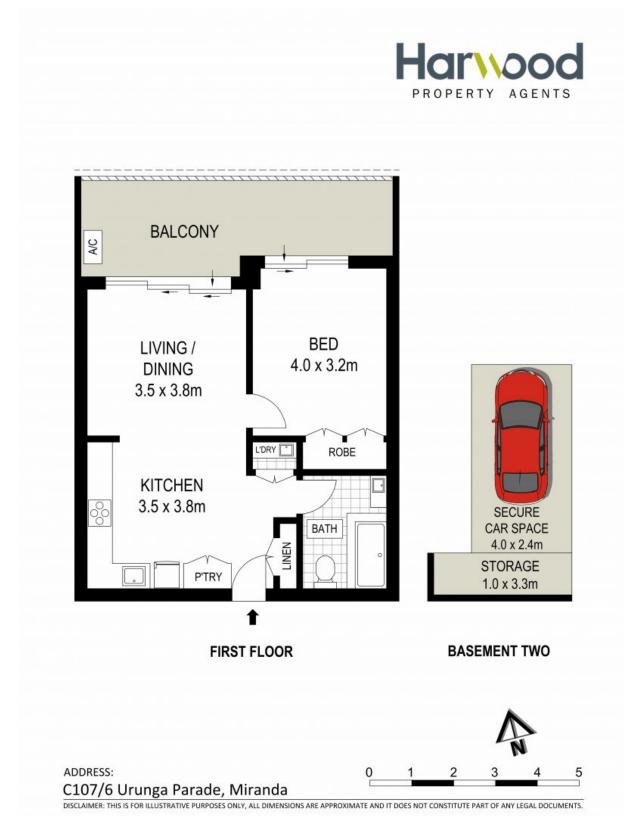

## **Contemporary Living**

- Cleverly crafted living area effortlessly flows out to the entertaining balcony
- Well-appointed kitchen includes quality Smeg appliances, gas cooking, integrated Bosch dishwasher
- Spacious master bedroom includes a built-in wardrobe and balcony access
- Floor to ceiling tiled bathroom complete with bathtub and rainfall showerhead
- Internal laundry, Daikin ducted airconditioning, security video monitor, NBN ready
- Communal outdoor areas, BBQ facilities, lift access and secure parking with additional storage cage