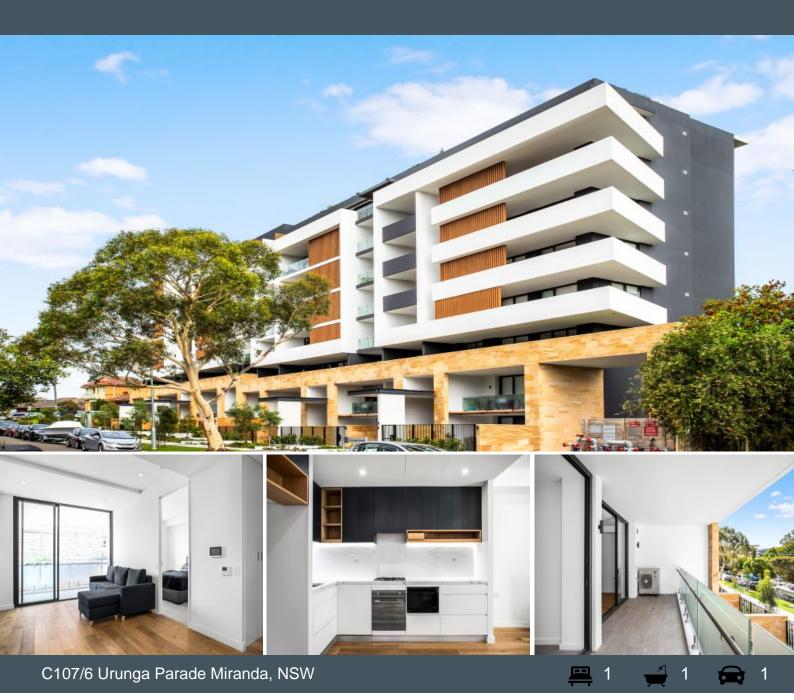

## **Contemporary Living**

- Cleverly crafted living area effortlessly flows out to the entertaining balcony
- Well-appointed kitchen includes quality Smeg appliances, gas cooking, integrated Bosch dishwasher
- Spacious master bedroom includes a built-in wardrobe and balcony access
- Floor to ceiling tiled bathroom complete with bathtub and rainfall showerhead
- Internal laundry, Daikin ducted airconditioning, security video monitor, NBN ready
- Communal outdoor areas, BBQ facilities, lift access and secure parking with additional storage cage