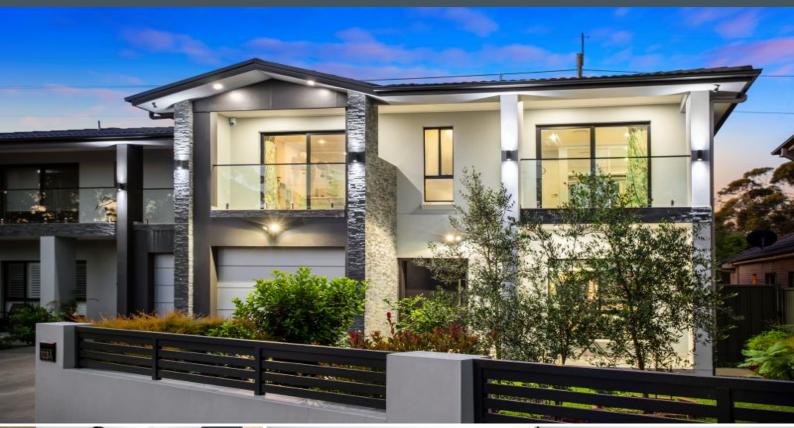

## Premium Duplex

- Quality finishes and a contemporary colour scheme throughout
- Light-filled living room looks out onto sunny outdoor entertaining

- Well-appointed kitchen with 40m Ceasarstone benchtops, Bosch integrated dishwasher and gas cooking

- Sunny, north-facing alfresco entertaining area, with level, grassed rear yard

- Ducted air conditioning, CCTV, alarm and video intercom

| Price |  |
|-------|--|

\$1,300,000 - \$1,430,000

 Council Rates:
 \$342.00 p/q