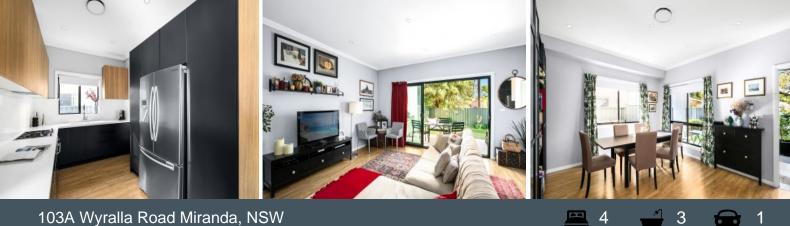

## Premium Duplex

- Quality finishes and a contemporary colour scheme throughout
- Light-filled living room looks out onto sunny outdoor entertaining

- Well-appointed kitchen with 40m Ceasarstone benchtops, Bosch integrated dishwasher and gas cooking

-Three first floor bedrooms, all with balcony access and master with ensuite and walk-in wardrobe

- Convenient 4th bedroom on the ground level perfect for guestroom or home office

- Elegant bathroom downstairs with shower and floor to ceiling tiles
- Family bathroom with stylish spa bath, and separate shower