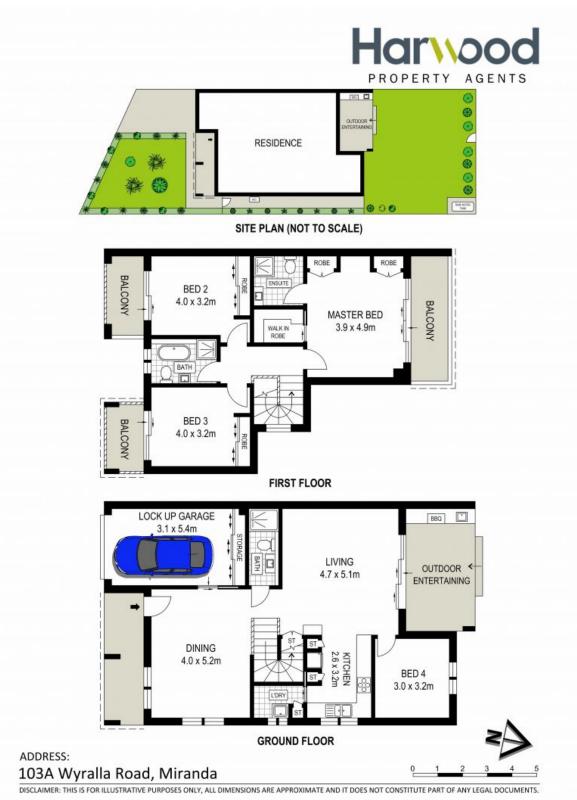

-Three first floor bedrooms, all with balcony access and master with ensuite and walk-in wardrobe

- Convenient 4th bedroom on the ground level perfect for guestroom or home office

- Elegant bathroom downstairs with shower and floor to ceiling tiles
- Family bathroom with stylish spa bath, and separate shower